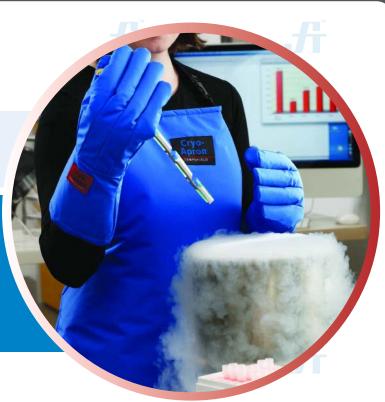

## CRYO INDUSTRIAL APRON Model No.: 15156FT165

Cryo-Apron<sup>®</sup> is designed to keep you safe and comfortable. Our multi-layered construction allows for a maximum level of thermal protection, and a waterproof nylon outer shell protects you from cryogenic splashes. For added safety and function, our cryogenic aprons have quick-release buckles at the neck and waist.

## **FEATURES**

- Maximum Thermal Protection to torso and upper legs
- Water Proof
- Lightweight and Comfortable
- Splash Protection
- Breathable
- · Adjustable neck and waist straps

| Width                                                | Lengths                                        |
|------------------------------------------------------|------------------------------------------------|
| 24" / 60.96cm                                        | 42" / 106.7cm                                  |
| INTERNATIONAL STANDARI                               | DS -                                           |
|                                                      |                                                |
| £                                                    |                                                |
| OWTRONIX (FT) covered<br>nole or in part is strictly | HIELD<br>TECTION <sup>TH</sup> PROTECTIVE LINE |