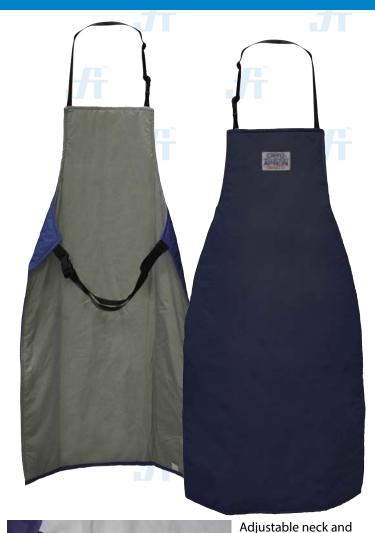

## CRYO INDUSTRIAL APRON Model No.: 15156FT165

Cryo-Apron<sup>®</sup> is designed to keep you safe and comfortable. Our multi-layered construction allows for a maximum level of thermal protection, and a waterproof nylon outer shell protects you from cryogenic splashes. For added safety and function, our cryogenic aprons have quick-release buckles at the neck and waist.

## **FEATURES**

- Maximum Thermal Protection to torso and upper legs
- Water Proof
- Lightweight and Comfortable
- Splash Protection
- Breathable
- · Adjustable neck and waist straps

| Width                                                | Lengths                                        |
|------------------------------------------------------|------------------------------------------------|
| 24" / 60.96cm                                        | 42" / 106.7cm                                  |
| INTERNATIONAL STANDARI                               | DS -                                           |
|                                                      |                                                |
| £                                                    |                                                |
| OWTRONIX (FT) covered<br>nole or in part is strictly | HIELD<br>TECTION <sup>TH</sup> PROTECTIVE LINE |

waist strap with quick snap buckles for perfect fittings.

FLOWTRONIX (FT)

WWW.FLOWTRONIX.COM

WE ARE TRUSTED TO DELIVER QUALITY