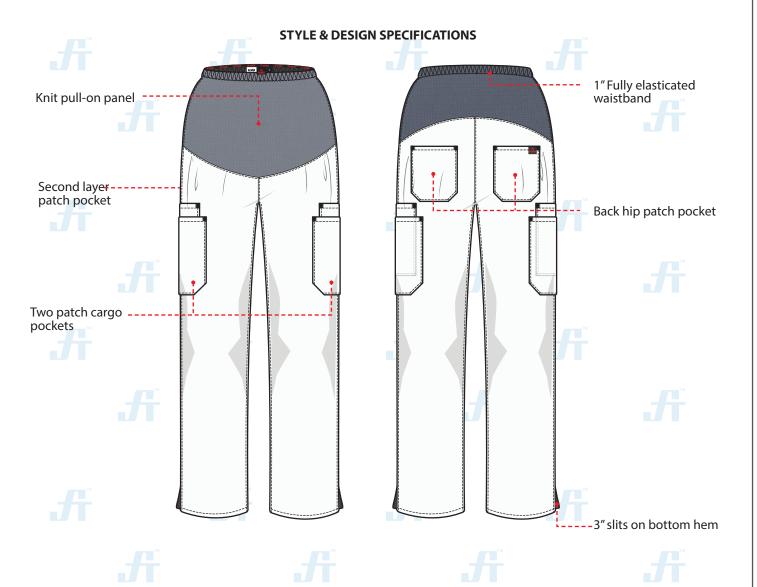

#### **STYLE & DESIGN**

- Knit pull-on panel above the waist
- 1" Fully elasticated waistband
- · Two patch pocket on back hip
- Subdivided cargo pocket on sides
- 3" slit on bottom hem
- Straight legs
- Lightweight & durable construction