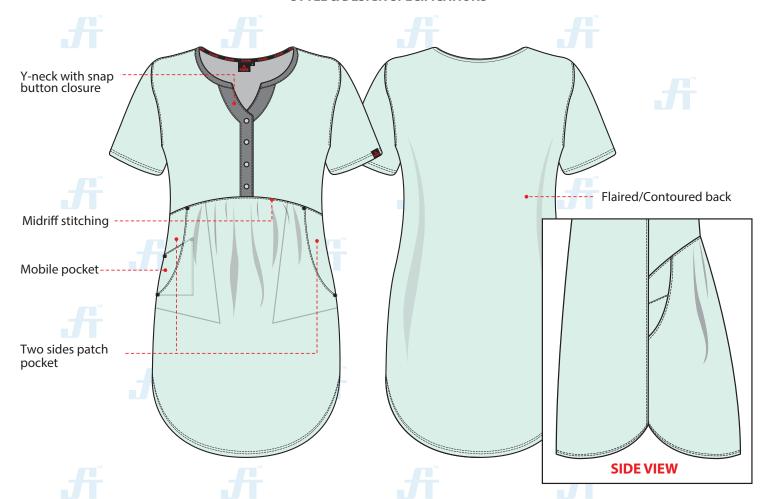

# **STYLE & DESIGN**

- Y-neck styling with 4 prong type snap button closure up to midriff
- Short sleeve length
- Two sides patch pocket with rounded opening
- Mobile pocket with angled opening
- Back princess seam/stitched fro contoured fit
- Lightweight & durable construction

#### **STYLE & DESIGN SPECIFICATIONS**