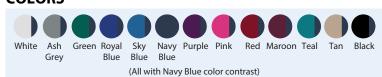

PERSONAL PROTECTIVE EQUIPMENT



# **SA521 MATERNITY SCRUB TOPS**

**Article No. 38213SA521** 

Stylish maternity scrub top with Y-neck design, snap front, and shirring along the midriff, this look provides both modern flair and effortless accommodation for that ever-growing belly. Available in variety of colors and customization options.





Fabric: 55% Cotton, 45% Polyester Poplin Weight: 160 GSM

# **STYLE & DESIGN**

- Y-neck styling with 4 prong type snap button closure up to midriff
- Short sleeve length
- Two sides patch pocket with rounded opening
- Mobile pocket with angled opening
- Back princess seam/stitched fro contoured fit
- Lightweight & durable construction

# COLORS



# **SIZES**

XS S M L XL 2XL

# **Perfect Match with Maternity Scrub Pants**

Article Number 39213SA526 Sizes

XS to 2XL









This Article Data Sheet (ADS) is designed and produced by FLOWTRONIX (FT) covered under the intellectual property law. Any reproduction in whole or in part is strictly prohibited without written approval. FT IW 7114-3.2

PERSONAL PROTECTIVE EQUIPMENT





# **SA521 MATERNITY SCRUB TOPS**

**Article No. 38213SA521** 

#### **STYLE & DESIGN SPECIFICATIONS**











# **COLORS**



















(All with Navy Blue color contrast)

## **SIZE CHART**

2XL XS XL

#### **PPE CUSTOMIZATION PROGRAM**



- · Style and colour as per Client's requirements can be produced
- · Name badge/ Designation/Logo placement

## **PACKING**

Each piece in polythene cover and 20