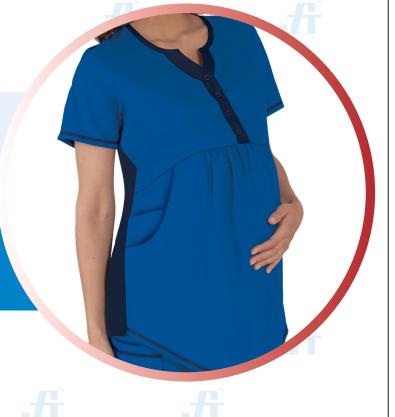

# **SA521 MATERNITY SCRUB TOPS**

**Article No. 38213SA521** 

Stylish maternity scrub top with Y-neck design, snap front, and shirring along the midriff, this look provides both modern flair and effortless accommodation for that ever-growing belly. Available in variety of colors and customization options.

# **STYLE & DESIGN**

- Y-neck styling with 4 prong type snap button closure up to midriff
- Short sleeve length
- Two sides patch pocket with rounded opening
- Mobile pocket with angled opening
- Back princess seam/stitched fro contoured fit
- Lightweight & durable construction