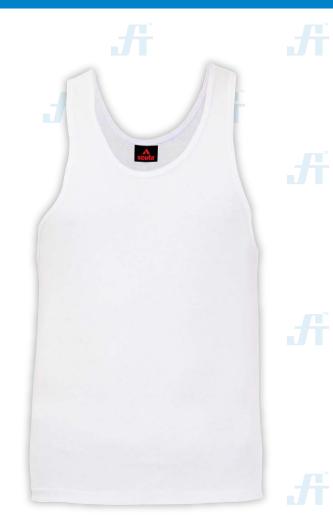

## CLASSIC A-SHIRT Article No.: 32115SA01

Classic A-Shirt that can be wear on everyday work. Soft, durable, lightweight and extreamely breathable. Can be easily decorated with your company logo for a professional image. Available in various color selection.

## COMPOSITION

Fabric: 100% Knitted Jersey CottonWeight: 120 gsmExceptionally comfortable cotton vest perfect innerwearfor everyday working.

## **STYLE & DESIGN**

 Lightweight & durable Superior color retention Preshrunk • Fast color and easy care No color bleeding COLORS Sky White Ash Black Navy Royal Tan Blue Blue Blue Grey SIZES XL XXL S Μ L 3XL 4XL URSPE PPE CUSTOMIZATION PROGRAM A PRODUCT OF PROTECTIVE LINE