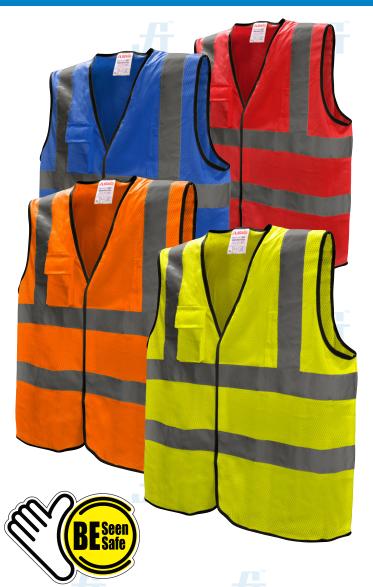

## **HIGH VISIBILITY SAFETY VEST**

**Article No.: 3116RR153** 

Safety vests are ideal for day and night use and anywhere high visibility is a priority. SCUTA® Reflector™ Safety Vests are great for construction, airports, emergency response, law enforcement, utility workers, survey crews, railroad workers and directing traffic.

## **SPECIFICATION**

High quality reflective fabric Vest in lightweight, wind & moisture resistant 100% Polyester-Mesh fabric

- · Heavy duty velcro fastener
- 5cm wide reflective tapes
- Mobile pocket with flap velcro closure
- Pen pocket
- Black piping on all edges

| SIZE         | COLOUR        | PACKING    | ORIGIN |
|--------------|---------------|------------|--------|
| Small to 4XL | Yellow, Blue, | 25         | China  |
|              | Red & Orange  | pcs/carton |        |