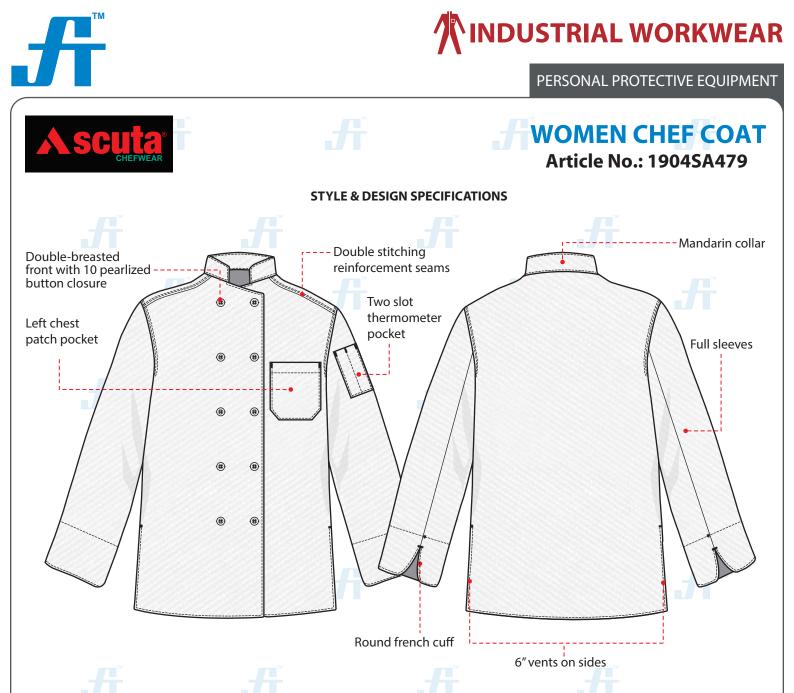

Constructed with 7.0 oz., 65/35 poly/cotton twill fabric. This is a short sleeve, mandarin collar, double-breasted chef coat with and pearlized buttons.

The Chef Coat has a left chest patch and thermometer pockets. Available in black & white.

#### **STYLE & DESIGN**

- Double-breasted front with 10 Pearlized button closure
- Double needle stitching
- Left chest patch pocket
- Thermometer pocket on the sleeve
- Long sleeves with turned back round french cuff
- 6" vents/slit on sides
- Mandarin collar
- Stain-resistant finish
- Lightweight
- Durable construction