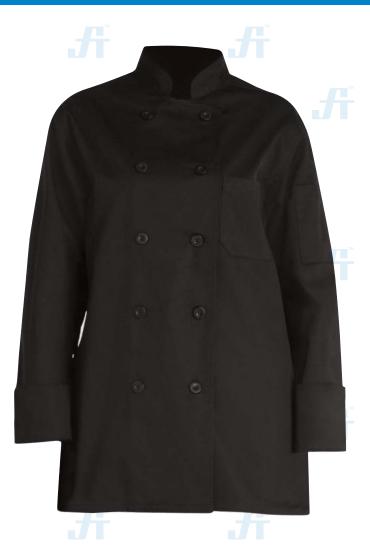

## WOMEN CHEF COAT Article No.1904SA479

Womens Chef Coat are built to last and stand up to the most demanding culinary environments. These chef coats are designed to wash, wear & perform, while offering the same style, fit and functionality you expect from Chef works.

Constructed with 7.0 oz., 65/35 poly/cotton twill fabric. This is a short sleeve, mandarin collar, double-breasted chef coat with and pearlized buttons.

The Chef Coat has a left chest patch and thermometer pockets. Available in black & white.

#### **STYLE & DESIGN**

- Double-breasted front with 10 Pearlized button closure
- Double needle stitching
- Left chest patch pocket
- Thermometer pocket on the sleeve
- Long sleeves with turned back round french cuff
- 6" vents/slit on sides
- Mandarin collar
- Stain-resistant finish
- Lightweight
- Durable construction