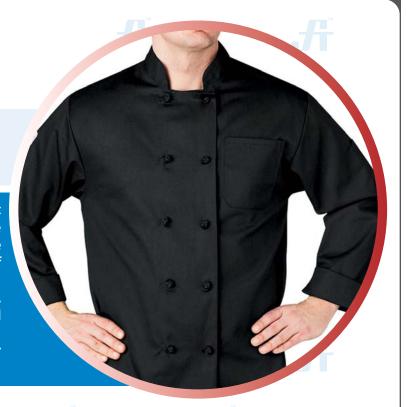

# **CHEF COAT (HS)**

Article No.1904SA477

Our Chef Coats are built to last and stand up to the most demanding culinary environments. These chef coats are designed to wash, wear & perform, while offering the same style, fit and functionality you expect from Chef

Constructed with 7.0 oz., 65/35 poly/cotton twill fabric. This is a short sleeve, mandarin collar, double-breasted chef coat with and pearlized buttons.

The Chef Coat has a left chest patch and thermometer pockets. Available in black & white.

### STYLE & DESIGN

- Double-breasted front
- 10 Pearlized button closure
- Thermometer pocket on left sleeves
- · Left chest patch pocket
- Short sleeves
- Mandarin collar
- · Stain-resistant finish
- Lightweight
- Durable construction
- Center back length: 29.25 inches