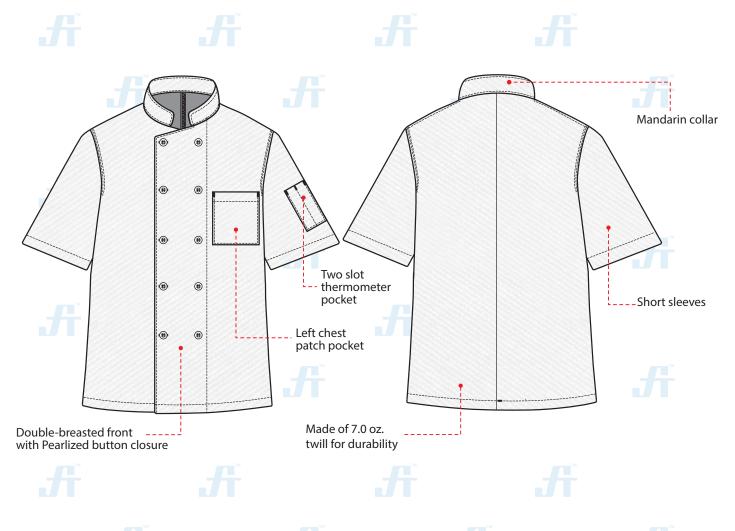

### STYLE & DESIGN

- Double-breasted front
- 10 Pearlized button closure
- Thermometer pocket on left sleeves
- · Left chest patch pocket
- Short sleeves
- Mandarin collar
- · Stain-resistant finish
- Lightweight
- Durable construction
- Center back length: 29.25 inches

#### **STYLE & DESIGN SPECIFICATIONS**