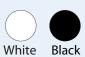

Constructed with 7.0 oz., 65/35 poly/cotton twill fabric. This is a short sleeve, mandarin collar, double-breasted chef coat with and pearlized buttons.

The Chef Coat has a left chest patch and thermometer pockets. Available in black & white.

### **COLORS**

### **COLORS**

XS S M L XL 2XL 3XL 4XL 5XL