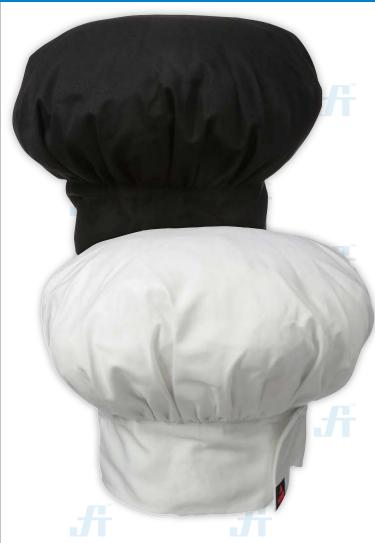

Top off your look with this classic hat. This hat is constructed with a comfortable 7.0 oz poly/cotton blend and features an expandable 21 to 24" circumference. Availble in different colors. Fits with almost all head sizes.

## **COLORS**

One size fits all

Name/Designation/ Logo placement

This Article Data Sheet (ADS) is designed and produced by FLOWTRONIX (FT) covered under the intellectual property law. Any reproduction in whole or in part is strictly prohibited without written approval. FT IW 7096-3.2