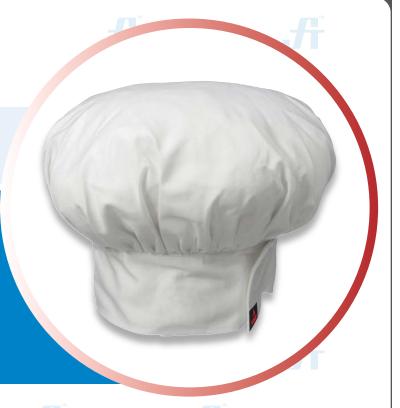

## TRADITIONAL CHEF HAT

**Article No.: 1704SA486** 

The Traditional Chef Hat offers classic design to mix match & coordinate with all our Chef apparel, full of traditional favorites and modern solutions to make every day a little more comfortable.

Top off your look with this classic hat. This hat is constructed with a comfortable 7.0 oz poly/cotton blend and features an expandable 21 to 24" circumference. Availble in different colors. Fits with almost all head sizes.