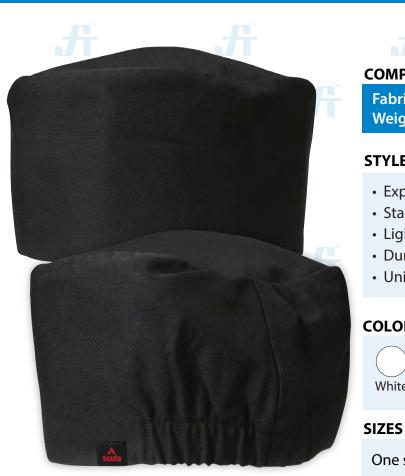

# **CHEF BEANIE** Article No.: 1704SA485

The Chef Beanie Headwear offers styles to mix match & coordinate with all our Chef apparel, full of traditional favorites and modern solutions to make every day a little more comfortable.

Top off your look with this updated classic. This Beanie is constructed with a comfortable 7.0 oz poly/cotton blend and features an expandable elastic back. Availble in different colors. Fits with almost all head sizes.

## **COMPOSITION**

Fabric: 65% Polyester, 35% Cotton Twill Weight: 7.0 Oz

### **STYLE & DESIGN**

- · Expandable/adjustable with elastic for comfort
- Stain-resistant finish
- Lightweight

One size fits all

- Durable construction
- Unisex