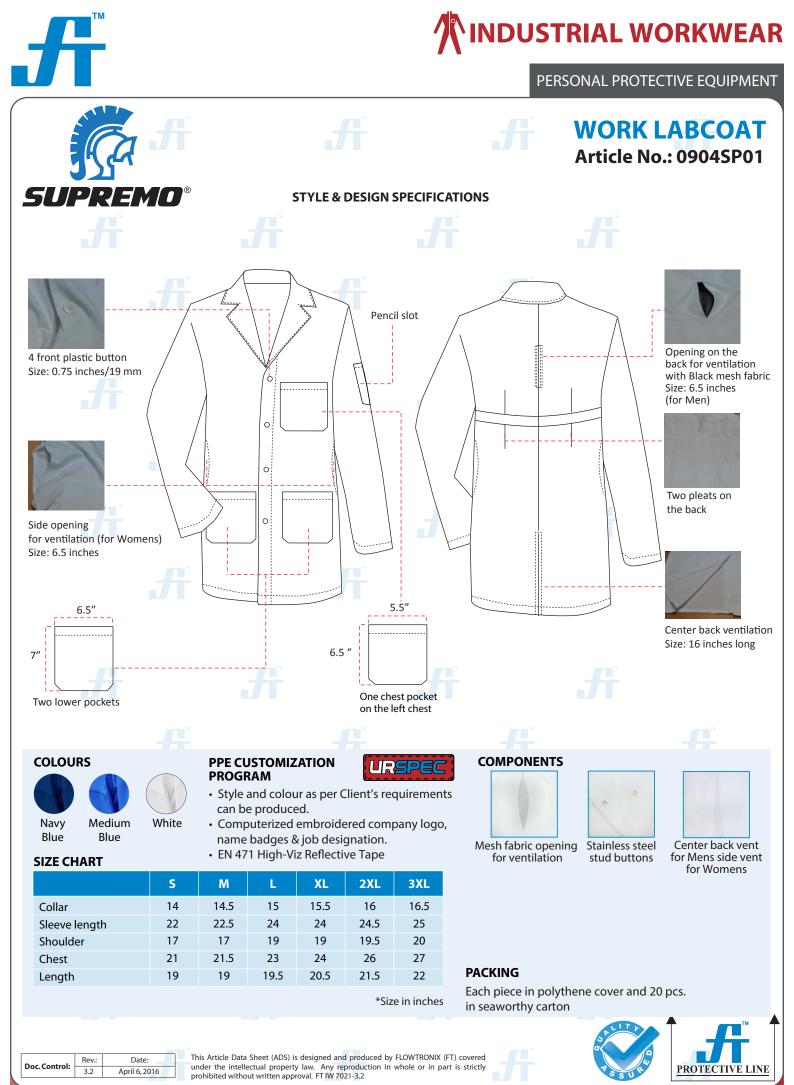

## WORK LABCOAT Article No.: 0904SP01

**Supremo® Workwears** is made of 65% Polyester & 35%Cotton. Lightweight garments that is breathable, comfortable and soft garment providing the best comfort throughout working hours. Three (3) pockets design, very well stitched and bar tacked on all stress points with air ventilation on back. Available in most basic colours and can be customized as per client requirements.