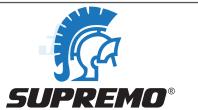

## WORK LABCOAT Article No.: 0904SP01

**Supremo® Workwears** is made of 65% Polyester & 35%Cotton. Lightweight garments that is breathable, comfortable and soft garment providing the best comfort throughout working hours. Three (3) pockets design, very well stitched and bar tacked on all stress points with air ventilation on back. Available in most basic colours and can be customized as per client requirements.