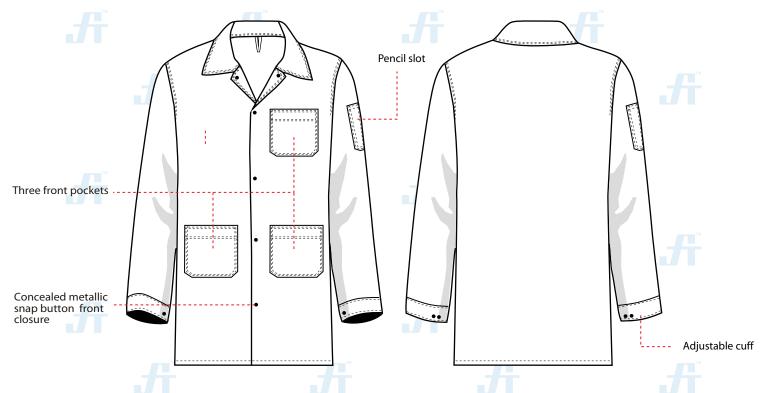

## **STYLE & DESIGN**

- · Lined notched lapel collar
- · Action back for ease of movement and flexibility
- Two lower outside pockets and one chest pocket
- Pencil slot on left sleeves
- Adjustables wrist with two concealed snap buttons
- · All stress points are bar tacked

### **STYLE & DESIGN SPECIFICATIONS**