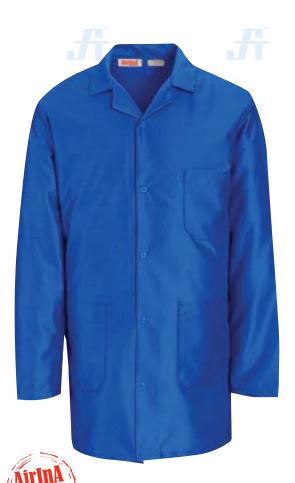

## **WORK LABCOAT**

Article No.: 0901AI01

Airina™ is an innovative international workwear design brand, producing a wide-ranging collection of coveralls, work sets and accessories. Leader in pioneering new styles, fabrics, manufacturing methods and quality control to guarantee an outstanding product.

### **COMPOSITION**

Fabric: 100% Cotton Weight: 220 - 240 gsm

Fully mercerized, wrinkle resistant, durable press finish & very breathable. Classic Work Labcoat designed to provide full protection at work.

## **STYLE & DESIGN**

- · Lined notched lapel collar
- · Action back for ease of movement and flexibility
- Two lower outside pockets and one chest pocket
- Pencil slot on left sleeves
- Adjustables wrist with two concealed snap buttons
- · All stress points are bar tacked