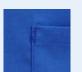

### **COMPOSITION**

Fabric: 100% Cotton Weight: 220 - 240 gsm

Fully mercerized, wrinkle resistant, durable press finish & very breathable. Classic Work Labcoat designed to provide full protection at work.

## **STYLE & DESIGN**

- · Lined notched lapel collar
- · Action back for ease of movement and flexibility
- Two lower outside pockets and one chest pocket
- Pencil slot on left sleeves
- Adjustables wrist with two concealed snap buttons
- · All stress points are bar tacked