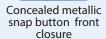

## **STYLE & DESIGN**

- · Lined notched lapel collar
- · Action back for ease of movement and flexibility
- Two lower outside pockets and one chest pocket
- Pencil slot on left sleeves
- Adjustables wrist with two concealed snap buttons
- · All stress points are bar tacked