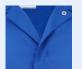

## **STYLE & DESIGN**

- · Lined notched lapel collar
- · Action back for ease of movement and flexibility
- Two lower outside pockets and one chest pocket
- Pencil slot on left sleeves
- Adjustables wrist with two concealed snap buttons
- · All stress points are bar tacked

## **COLOURS**

Red

**COMPONENTS** 

All stress points are bar tacked