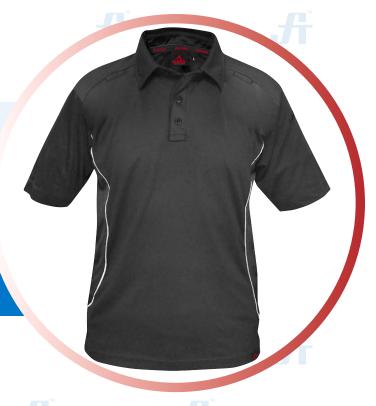

## **TACTICAL POLO SHIRT**

**Article No.: 0748SA495** 

This Tactical Polo Shirt is made of 100% polyester bird's eye mesh. Lightweight, breathable and very soft on skin giving excellent comfort. Available on various colors and customization options.

#### STYLE & DESIGN

- 3-button placket
- Sun glass loop below placket
- Bartacked at major stress points
- Snag and wrinkle resistant fabric
- · No roll collar
- Dual pen pockets at left sleeve
- Integrated mic loops at the shoulders
- Moisture wicking, dri-fit