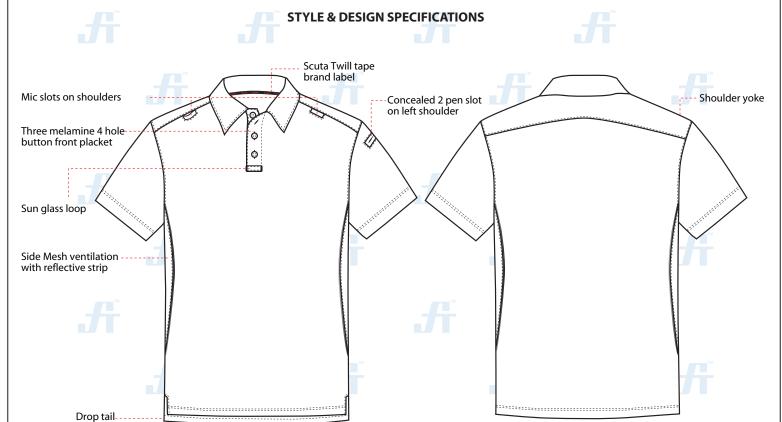

#### STYLE & DESIGN

- 3-button placket
- Sun glass loop below placket
- Bartacked at major stress points
- Snag and wrinkle resistant fabric
- · No roll collar
- Dual pen pockets at left sleeve
- Integrated mic loops at the shoulders
- Moisture wicking, dri-fit