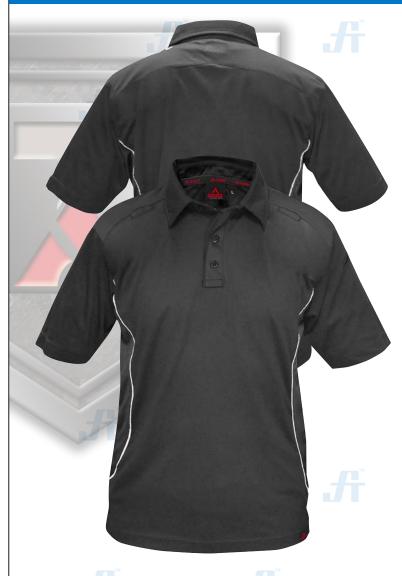

## **TACTICAL POLO SHIRT**

**Article No.: 0748SA495** 

This Tactical Polo Shirt is made of 100% polyester bird's eye mesh. Lightweight, breathable and very soft on skin giving excellent comfort. Available on various colors and customization options.

#### STYLE & DESIGN

- 3-button placket
- Sun glass loop below placket
- Bartacked at major stress points
- Snag and wrinkle resistant fabric
- · No roll collar
- Dual pen pockets at left sleeve
- Integrated mic loops at the shoulders
- Moisture wicking, dri-fit