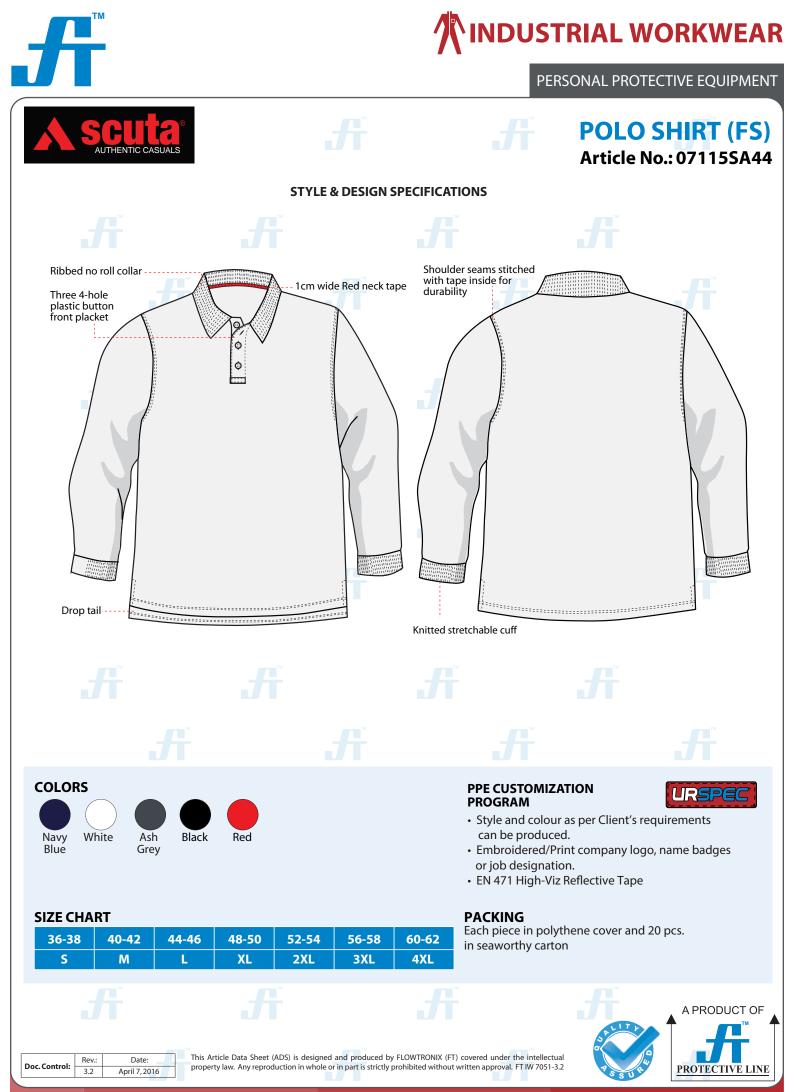

## POLO SHIRT (FS) Article No.: 07115SA44

Practical everyday Full Sleeves Polo Shirt that is soft, durable, lightweight and breathable. Collar & cuffs are treated for soil release and moisture management. Can be easily decorated with your company logo for a professional image. Available in different colors

### COMPOSITION

Fabric: 100% Cotton (Jesrey knit) Weight: 180 gsm This Polo Shirt is the ultimate answer for long life durability at work.

#### **STYLE & DESIGN**

- Superior color retention
- Ribbed no-curl collar
- Taped neck and shoulder seams
- Super soft shirt with collar and cuffs treated for soil release and moisture management.
- Drop tail
- Knitted stretchable cuff
- Three button front placket

#### COLORS

FLOWTRONIX (FT)

Doc. Control:

Rev.:

3.2

Date:

April 7, 2016

WWW.FLOWTRONIX.COM