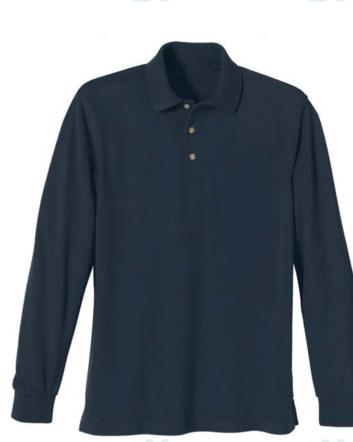

## POLO SHIRT (FS) Article No.: 07115SA44

Practical everyday Full Sleeves Polo Shirt that is soft, durable, lightweight and breathable. Collar & cuffs are treated for soil release and moisture management. Can be easily decorated with your company logo for a professional image. Available in different colors

### COMPOSITION

Fabric: 100% Cotton (Jesrey knit) Weight: 180 gsm This Polo Shirt is the ultimate answer for long life durability at work.

#### **STYLE & DESIGN**

- Superior color retention
- Ribbed no-curl collar
- Taped neck and shoulder seams
- Super soft shirt with collar and cuffs treated for soil release and moisture management.
- Drop tail
- Knitted stretchable cuff
- Three button front placket