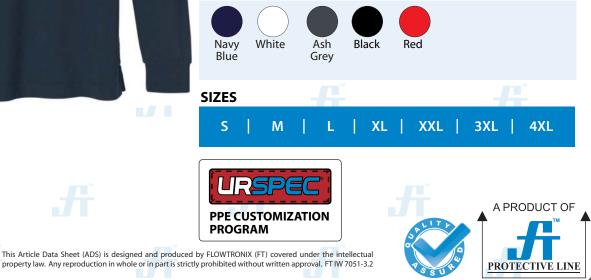

#### COLORS

FLOWTRONIX (FT)

Doc. Control:

Rev.:

3.2

Date:

April 7, 2016

WWW.FLOWTRONIX.COM