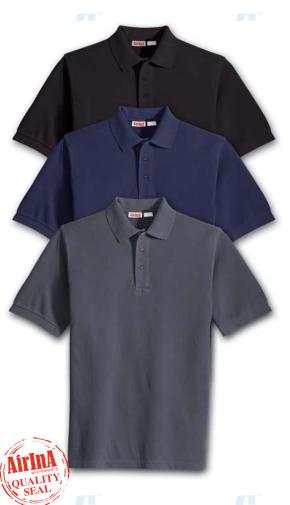

PERSONAL PROTECTIVE EQUIPMENT



# **POLO SHIRT**

Article No.: 07115AI176

Airina™ is an innovative international workwear design brand, producing a wide-ranging collection of coveralls, work sets and accessories. Leader in pioneering new styles, fabrics, manufacturing methods and quality control to guarantee an outstanding product.

Over this period, protection with style has reached soaring heights as a concept thus furthering the axiom of "Strengthening the Sense of Safety" amongst the users. Airina™ aim is to develop a sense of well-being and comfort amongst users working in different environments.





### **DESCRIPTION**

Made from 100% Knitted Jersey Cotton, superior color retention, soft shirt with collar and cuffs treated for soil release and moisture management. A practical, everyday Polo Shirt which can be easily decorated with your company logo for a professional image.

### **STYLE & DESIGN**

- · Taped neck and shoulder seams for longer wear
- A convenient chest pocket
- Three button placket, horn buttons
- Tape neck and shoulder seams for longer wear
- Drop tail, full fit
- Computerized embroidered logo / emblem on the shirt hem can be provided

# **KEY FEATURES**

























"Strengthening the Sense of Safety"



This Article Data Sheet (ADS) is designed and produced by FLOWTRONIX (FT) covered under the intellectual property law. Any reproduction in whole or in