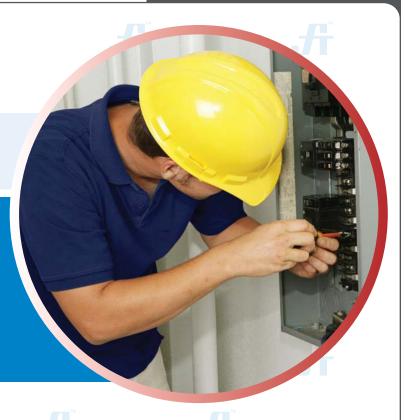

### **DESCRIPTION**

Made from 100% Knitted Jersey Cotton, superior color retention, soft shirt with collar and cuffs treated for soil release and moisture management. A practical, everyday Polo Shirt which can be easily decorated with your company logo for a professional image.

### **STYLE & DESIGN**

- · Taped neck and shoulder seams for longer wear
- A convenient chest pocket
- Three button placket, horn buttons
- Tape neck and shoulder seams for longer wear
- Drop tail, full fit
- Computerized embroidered logo / emblem on the shirt hem can be provided