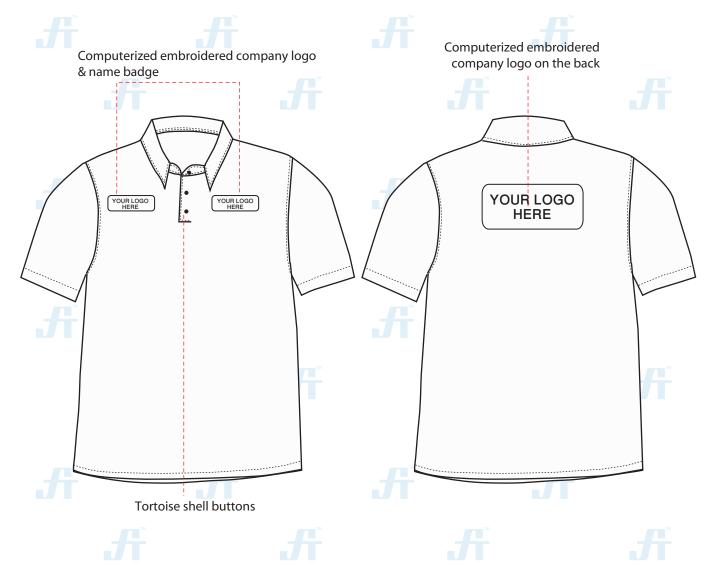

#### **STYLE & DESIGN SPECIFICATIONS**

# **PPE CUSTOMIZATION PROGRAM**

- Style and colour as per Client's requirements can be produced.
- Computerized embroidered company logo, name badges & job designation.
- EN 471 High-Viz Reflective Tape