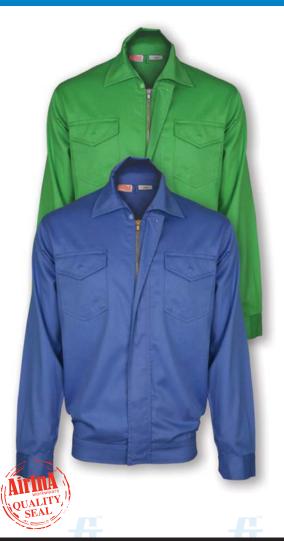

#### **STYLE & DESIGN**

- Two chest pocket with concealed metallic snap button and flap
- One pencil pocket on left sleeve
- Adjustable cuffs
- · Elasticated waistband
- Hanging Hook on collar
- Heavy duty metallic zipper with concealed metallic snap button and storm flap closure
- Perfect match to Work Pant

#### **STYLE & DESIGN SPECIFICATIONS**

**SIZE CHART** 

Red

S

36-38

**COLOURS** 

40 - 42

44 - 46