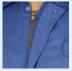

#### **STYLE & DESIGN**

- Two chest pocket with concealed metallic snap button and flap
- One pencil pocket on left sleeve
- Adjustable cuffs
- · Elasticated waistband
- Hanging Hook on collar
- Heavy duty metallic zipper with concealed metallic snap button and storm flap closure
- Perfect match to Work Pant