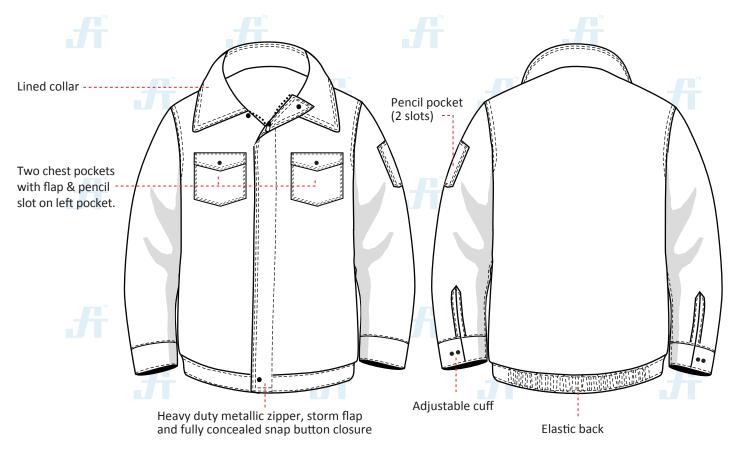

#### **STYLE & DESIGN**

- Two chest pocket with concealed metallic snap button and flap
- One pencil pocket on left sleeve
- Adjustable cuffs
- · Elasticated waistband
- Hanging Hook on collar
- Heavy duty metallic zipper with concealed metallic snap button and storm flap closure
- Perfect match to Work Pant