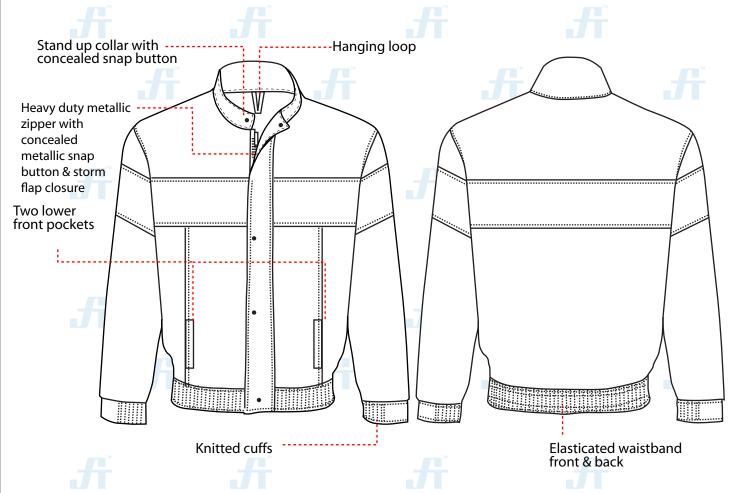

#### **STYLE & DESIGN**

- Two chest pocket with concealed metallic snap button & flap
- Knitted cuffs
- Elasticated waistband
- Hanging Hook on collar
- Heavy duty metallic zipper with concealed metallic snap button & storm flap closure
- Perfect match to Work Pant

#### **STYLE & DESIGN SPECIFICATIONS**

#### **COLOURS**

**COMPONENTS** 

Knitted cuffs

Bar tacked stressed point