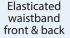

#### **STYLE & DESIGN**

- Two chest pocket with concealed metallic snap button & flap
- Knitted cuffs
- Elasticated waistband
- Hanging Hook on collar
- Heavy duty metallic zipper with concealed metallic snap button & storm flap closure
- Perfect match to Work Pant