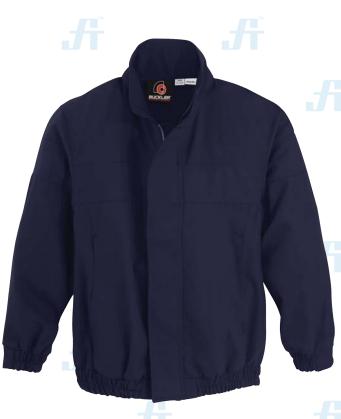

#### **STYLE & DESIGN**

- Two chest pocket with concealed metallic snap button & flap
- Knitted cuffs
- Elasticated waistband
- Hanging Hook on collar
- Heavy duty metallic zipper with concealed metallic snap button & storm flap closure
- Perfect match to Work Pant

#### **STYLE & DESIGN SPECIFICATIONS**

#### **COLOURS**

**COMPONENTS** 

Knitted cuffs

Bar tacked stressed point