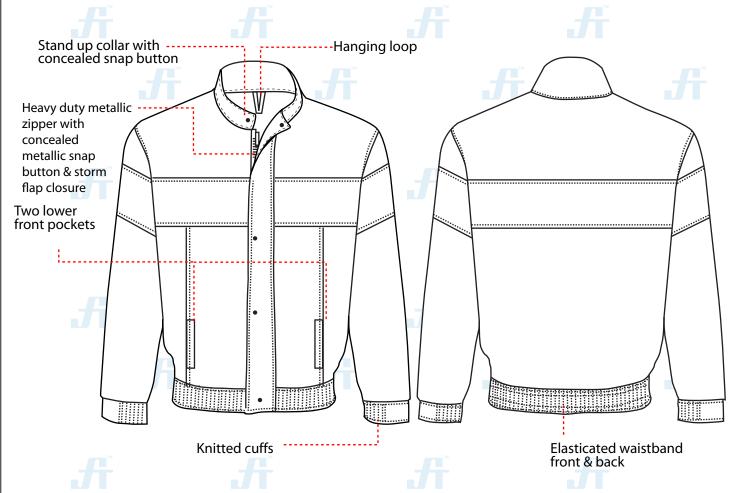

#### **STYLE & DESIGN**

- Two chest pocket with concealed metallic snap button & flap
- Knitted cuffs
- Elasticated waistband
- Hanging Hook on collar
- Heavy duty metallic zipper with concealed metallic snap button & storm flap closure
- Perfect match to Work Pant

## **STYLE & DESIGN SPECIFICATIONS**

## **COLOURS**

Elasticated waistband front & back

**COMPONENTS** 

Bar tacked stressed point