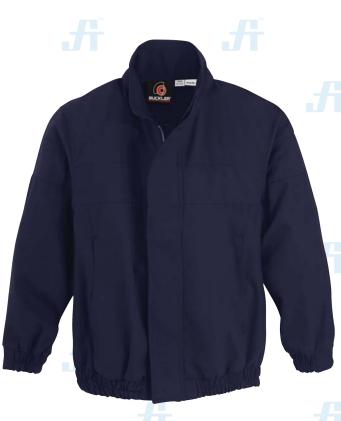

# **WORK JACKET**

Article No.: 0601BU01

Buckler® Premium Workwears are made from 100% cotton fabric that is durable press-finish, follow process at highest standards. Fully mercerized, wrinkle resistant and very breathable. Gives best comfort to users on various working environments.

This work jacket is the ultimate answer for long life durability at work. Available on different colors and can be customized as required.

#### **STYLE & DESIGN**

- Two chest pocket with concealed metallic snap button & flap
- Knitted cuffs
- Elasticated waistband
- Hanging Hook on collar
- Heavy duty metallic zipper with concealed metallic snap button & storm flap closure
- Perfect match to Work Pant