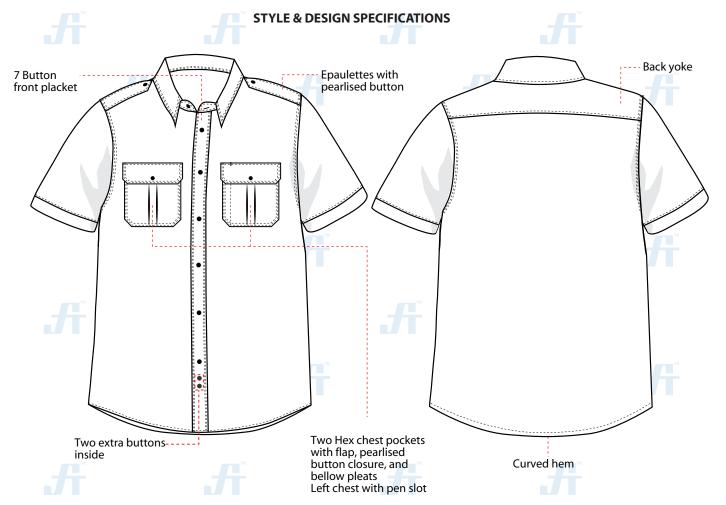

# **GUARDIAN SHIRT (HS)**

**Article No.: 0549SA504** 

This Work Shirt offers both comfort and durability making this one tough work shirt. Fully mercerized, wrinkle resistant, durable press finish and very breathable. This cotton rich half sleeve shirt is the perfect for a wide variety of jobs. It's has two piece lined collar, two chest pockets, epaulets, extra buttons inside. Available on various colors and customization options.

### STYLE & DESIGN

- 7 button Front placket
- Epaulettes with plastic button lock
- Two hex chest pockets with flap, button closure, and bellow pleats
- Lightweight, durable, comfortable
- · Quick dry, moisture wicking action
- · Curved hem
- Fused collar