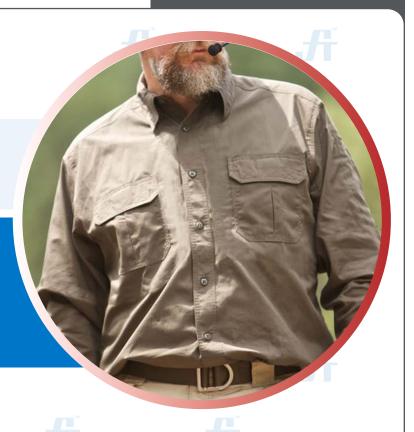

# **GUARDIAN SHIRT (HS)**

**Article No.: 0549SA504** 

This Work Shirt offers both comfort and durability making this one tough work shirt. Fully mercerized, wrinkle resistant, durable press finish and very breathable. This cotton rich half sleeve shirt is the perfect for a wide variety of jobs. It's has two piece lined collar, two chest pockets, epaulets, extra buttons inside. Available on various colors and customization options.

### STYLE & DESIGN

- 7 button Front placket
- Epaulettes with plastic button lock
- Two hex chest pockets with flap, button closure, and bellow pleats
- Lightweight, durable, comfortable
- · Quick dry, moisture wicking action
- · Curved hem
- Fused collar