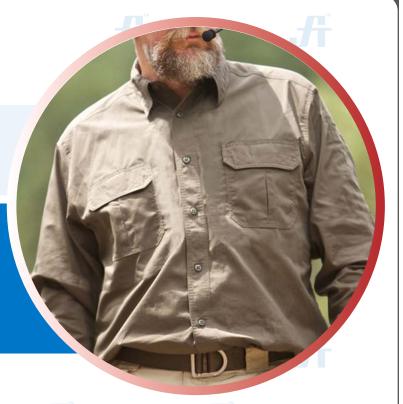

# **GUARDIAN SHIRT (FS)**

**Article No.: 0549SA492** 

This Work Shirt offers both comfort and durability making this one tough work shirt. Fully mercerized, wrinkle resistant, durable press finish and very breathable. This cotton rich shirt is the perfect for a wide variety of jobs. It's has two piece lined collar, two chest pockets, epaulets, extra buttons inside. Available on various colors and customization options.

### STYLE & DESIGN

- 7 button Front placket
- Epaulettes with plastic button lock
- Two hex chest pockets with flap, button closure, and bellow pleats
- Left chest pocket with pen slot
- Sleeve placket, adjustable topstitched cuff
- Lightweight, durable, comfortable
- · Quick dry, moisture wicking action
- Curved hem
- Fused collar