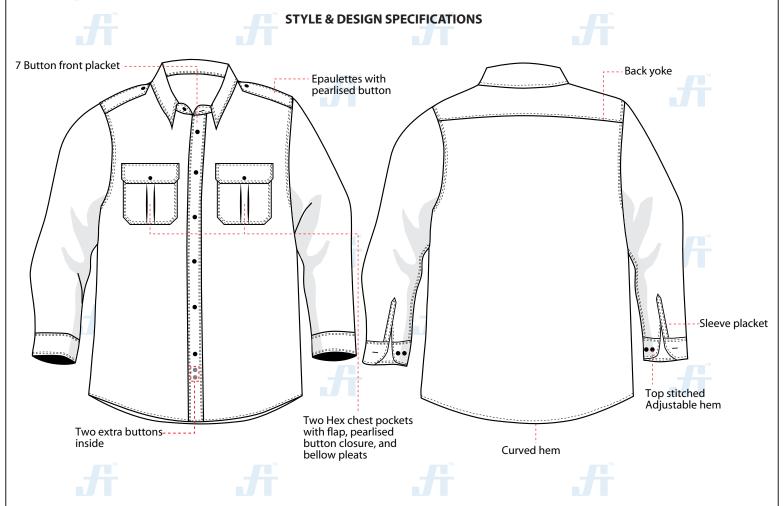

### STYLE & DESIGN

- 7 button Front placket
- Epaulettes with plastic button lock
- Two hex chest pockets with flap, button closure, and bellow pleats
- Left chest pocket with pen slot
- Sleeve placket, adjustable topstitched cuff
- Lightweight, durable, comfortable
- · Quick dry, moisture wicking action
- Curved hem
- Fused collar