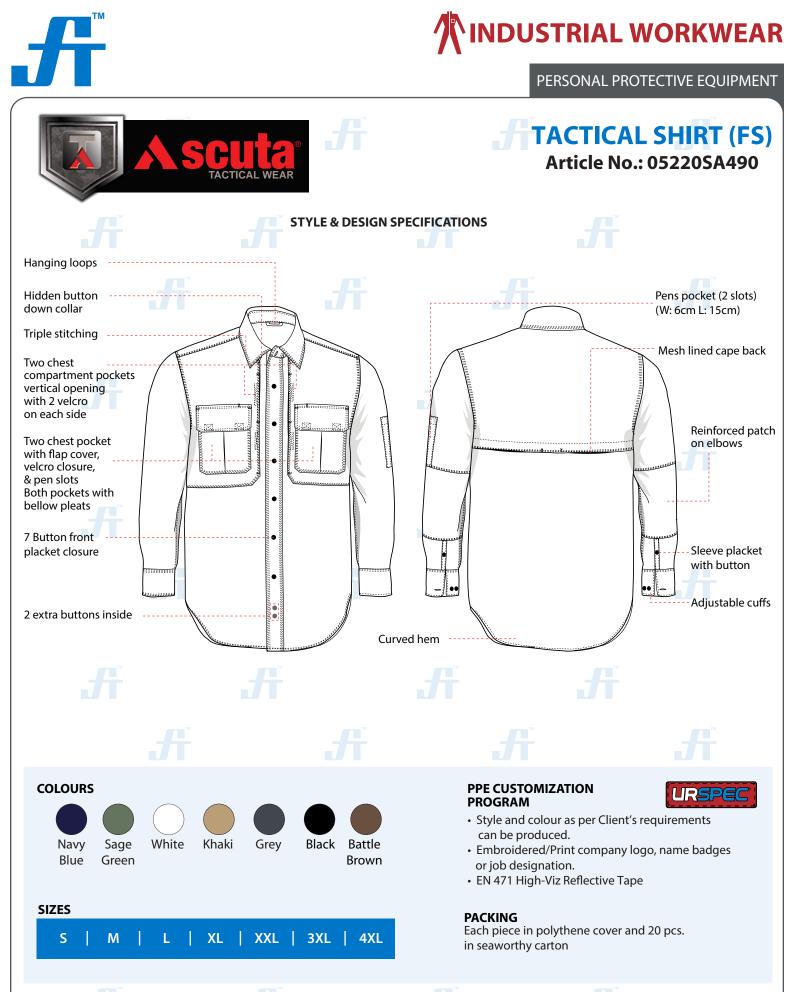

## TACTICAL SHIRT (FS) Article No.: 0549SA490

This Tactical Full Sleeve Shirt is constructed for multi-purpose use. Compartment pockets on chest with easy access, durable and breathable giving long comfort at work. Available on various colors and customization options.

## & DESIGN

- Cape-back vent
- 7 Melamine button front placket
- Bartacking at all stress points
- Locker loop on inner collar
- Enhanced ventilation for warm climates
- Quick dry, moisture wicking
- Adjustable cuffs
- Teflon treated for stain, soil, and liquid resistance
- Two Hex chest pockets with pen slots, flap & velco closure
- Two chest compartments with velcro closureresistance

SIZES

 Boc. Control:
 Rev.:
 Date:

 3.2
 April 7, 2016

This Article Data Sheet (ADS) is designed and produced by FLOWTRONIX (FT) covered under the intellectual property law. Any reproduction in whole or in part is strictly prohibited without written approval. FT IW 7101-3.2