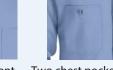

#### **STYLE & DESIGN**

- Two chest pocket with flap and button closure
- Left chest poscket with pen slot
- 7 Button front plus two extra button
- · All stress point are bar tacked
- · Straight cut hem
- Superior color retention

#### **COMPONENTS**

**Buttons front** closures

Two chest pocket button closure