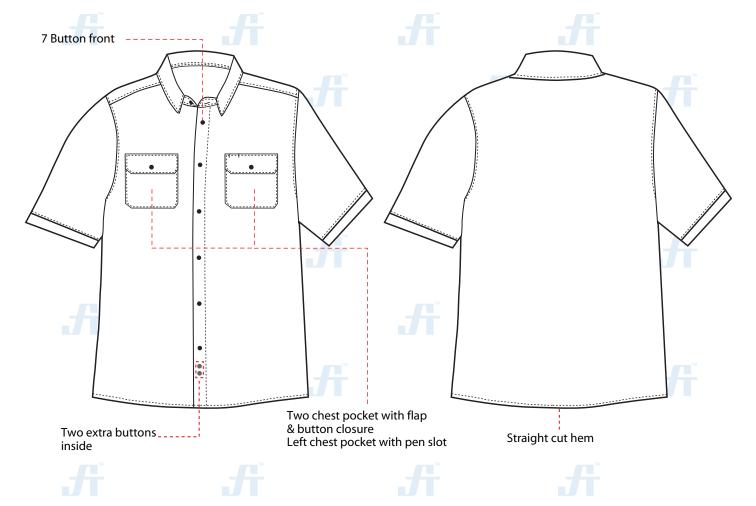

#### **STYLE & DESIGN**

- Two chest pocket with flap and button closure
- Left chest poscket with pen slot
- 7 Button front plus two extra button
- · All stress point are bar tacked
- · Straight cut hem
- Superior color retention

#### **STYLE & DESIGN SPECIFICATIONS**

#### **COMPONENTS**

**Buttons front** closures

Two chest pocket button closure