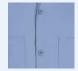

#### **STYLE & DESIGN**

- Two chest pocket with flap and button closure
- Left chest poscket with pen slot
- 7 Button front plus two extra button
- · All stress point are bar tacked
- · Straight cut hem
- Superior color retention

#### **COMPONENTS**

**Buttons front** closures

Two chest pocket button closure