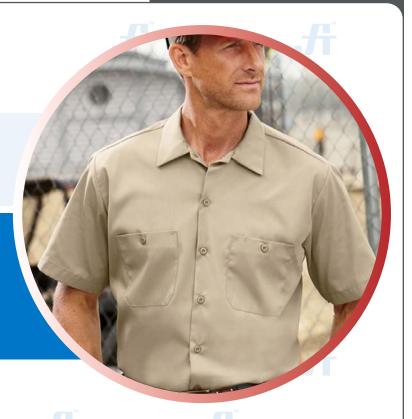

# INDUSRIAL WORK SHIRT (HALF SLEEVES)

Article No.: 0549SA41

This Work Shirt offers both comfort and durability making this one tough work shirt. Fully mercerized, wrinkle resistant, durable press finish and very breathable. This cotton shirt is the perfect shirt for a wide variety of jobs. It's has two piece lined collar and a button closure at the neck. Available on various colors and customization options.

#### **STYLE & DESIGN**

- Two chest pocket with flap and button closure
- Left chest poscket with pen slot
- 7 Button front plus two extra button
- · All stress point are bar tacked
- · Straight cut hem
- Superior color retention