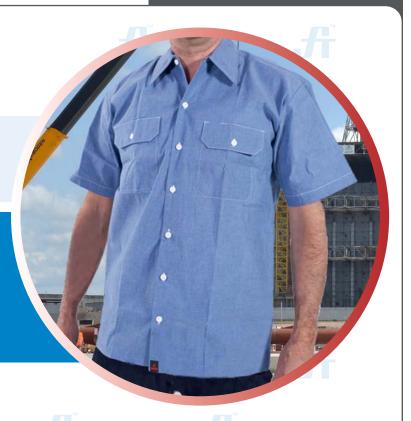

# PREMIUM WORK SHIRT (HALF SLEEVES)

Article No.: 0504SA42

This Premium Work Shirt offers both comfort and durability making this one tough work shirt. Fully mercerized, wrinkle resistant, durable press finish and very breathable. This premium cotton shirt is the perfect for a wide variety of jobs. It's has two piece lined collar and a button closure at the neck. Available on various colors and customization options.

#### **STYLE & DESIGN**

- Two chest pocket with flap button closure
- Lined collar
- Button front closure, half sleeves
- All stress point are bar tacked
- No color bleeding
- Fast color & easy care