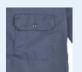

#### **STYLE & DESIGN**

- Two chest pocket with flap button closure
- Lined collar
- Button front closure, half sleeves
- All stress point are bar tacked
- No color bleeding
- Fast color & easy care

#### **COMPONENTS**

Two chest pocket with flap button closure