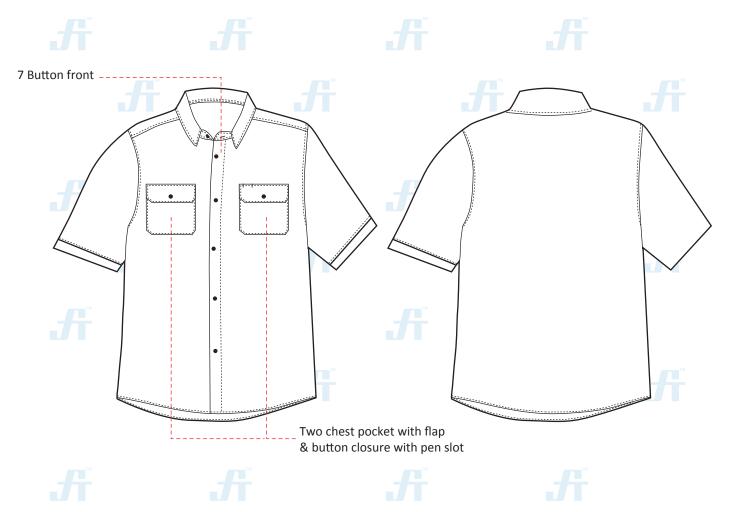

#### **STYLE & DESIGN**

- Two chest pocket with flap button closure
- Lined collar
- Button front closure, half sleeves
- All stress point are bar tacked
- No color bleeding
- Fast color & easy care

#### **STYLE & DESIGN SPECIFICATIONS**

#### **COMPONENTS**

Two chest pocket with flap button closure