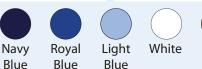

UM WORK SHIRT (HALF SLEEVES)

Article No.: 0504SA42

This Premium Work Shirt offers both comfort and durability making this one tough work shirt. Fully mercerized, wrinkle resistant, durable press finish and very breathable. This premium cotton shirt is the perfect for a wide variety of jobs. It's has two piece lined collar and a button closure at the neck. Available on various colors and customization options.





#### **COMPOSITION**

Fabric: 65% Polyester, 35% Cotton This Work Shirt is the ultimate answer for long life durability at work.

#### **STYLE & DESIGN**

- Two chest pocket with flap button closure
- Lined collar
- Button front closure, half sleeves
- All stress point are bar tacked
- No color bleeding
- Fast color & easy care

#### **SIZES**

Small to 4XL



#### **COLORS**







Black



This Article Data Sheet (ADS) is designed and produced by FLOWTRONIX (FT) covered under the intellectual property law. Any reproduction in whole or in part is strictly prohibited without written approval. FT IW 7074-3.2

Grey



PERSONAL PROTECTIVE EQUIPMENT





## PREMIUM WORK SHIRT (HALF SLEEVES)

Article No.: 0504SA42

#### **STYLE & DESIGN SPECIFICATIONS**



#### **COLORS**



Blue



















Black

### **SIZE CHART**

**Small** Medium Large XLarge 2XLarge 3XLarge 4XLarge

## PPE CUSTOMIZATION PROGRAM



- Style and colour as per Client's requirements can be produced.
- Computerized embroidered company logo, name badges & job designation.
- EN 471 High-Viz Reflective Tape

#### **COMPONENTS**







Two chest pocket with flap button closure

#### **PACKING**

E