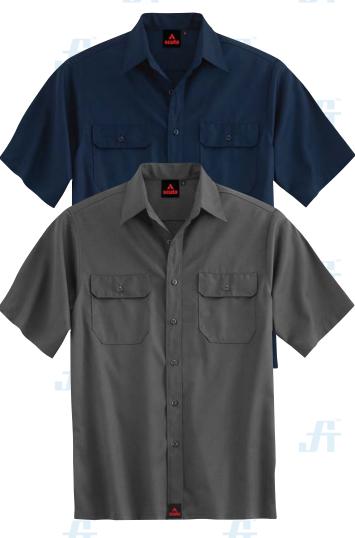

#### **COLORS**

Blue

Black

#### **COMPONENTS**

Two chest pocket with flap button closure