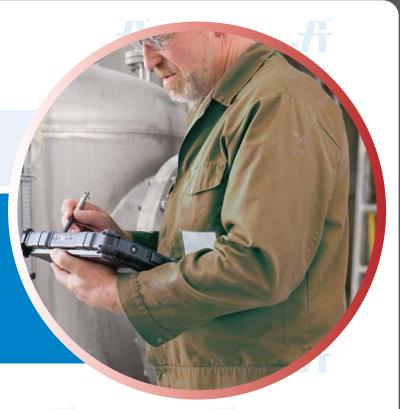

# **WORK SHIRT**

Article No.: 0503BU01

Buckler® Premium Workwears are made from 100% cotton fabric that is durable press-finish, follow process at highest standards. Fully mercerized, wrinkle resistant and very breathable. Gives best comfort to users on various working environments.

This work shirt is the ultimate answer for long life durability at work. Available on different colors and can be customized as required.