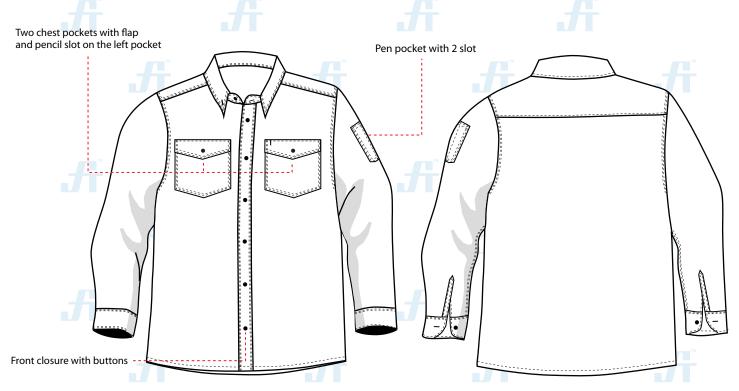

## **STYLE & DESIGN**

- Topstitched lined collar
- Bi-swing back allowing maximum body movement & comfort
- Perfect match to Work Pant
- Two chest pocket with flap button closures
- One Pencil Pocket on left sleeve
- Button front full sleeves
- · Adjustable button cuff
- · All stress points are bar tacked
- Color fastness 4-5 & easy care

#### **STYLE & DESIGN SPECIFICATIONS**

4XL

60 - 62

**COMPONENTS** 

Two chest pocket All stress point are with flap

bar tacked & fully double stitched