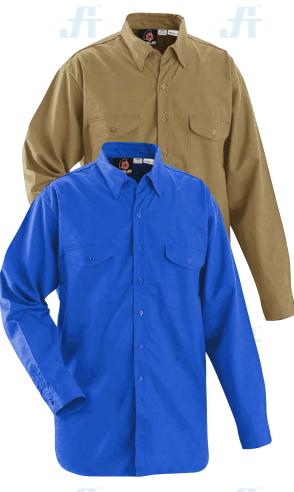

## **STYLE & DESIGN**

- Topstitched lined collar
- Bi-swing back allowing maximum body movement & comfort
- Perfect match to Work Pant
- Two chest pocket with flap button closures
- One Pencil Pocket on left sleeve
- Button front full sleeves
- · Adjustable button cuff
- · All stress points are bar tacked
- Color fastness 4-5 & easy care

#### **STYLE & DESIGN SPECIFICATIONS**