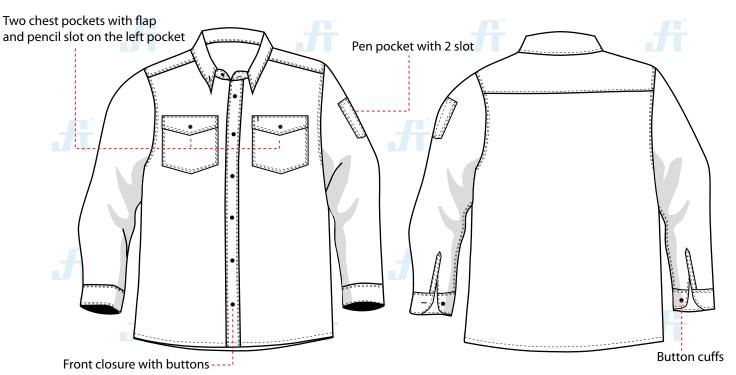

#### **STYLE & DESIGN**

- Topstitched lined collar
- Perfect match to Work Pant
- Two chest pocket with flap
- One Pencil Pocket on left sleeve
- Button front full sleeves
- Adjustable button cuff
- · All stress points are bar tacked
- Color fastness 4-5 & easy care

#### **STYLE & DESIGN SPECIFICATIONS**

#### **COLOURS**

Blue

**COMPONENTS** 

Tortoise shell Two chest pocket button front with flap

Bar tacked stress points