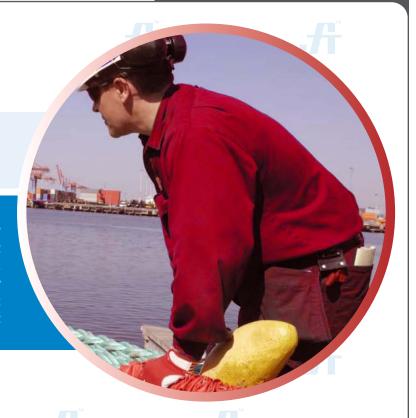

### **WORK SHIRT**

Article No.: 0501SP01

Supremo® Premium XP is made of durable and comfortable 100% Super Fine Cotton, that are best for on and off the job. Absorbent and soft garment providing the best comfort throughout working hours. Two (2) pockets design, very well stitched and bar tacked on all stress points. Available in most basic colours and can be customized as per client requirements.

# **WORK SHIRT**

Article No.: 0501SP01