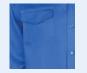

#### **STYLE & DESIGN**

- Topstitched lined collar
- Perfect match to Work Pant
- Two chest pocket with flap
- One Pencil Pocket on left sleeve
- Button front full sleeves
- Adjustable button cuff
- · All stress points are bar tacked
- Color fastness 4-5 & easy care

#### **COLOURS**

Blue

**COMPONENTS** 

Tortoise shell Two chest pocket button front with flap

Bar tacked stress points