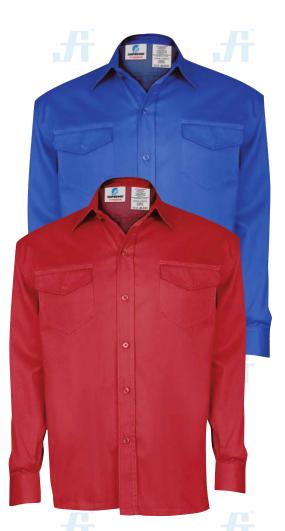

#### **STYLE & DESIGN**

- Topstitched lined collar
- Perfect match to Work Pant
- Two chest pocket with flap
- One Pencil Pocket on left sleeve
- Button front full sleeves
- Adjustable button cuff
- · All stress points are bar tacked
- Color fastness 4-5 & easy care

#### **COLORS**

Navy Blue

Blue

Yellow

Grov

Bottle

Green

INTERNATIONAL STANDARDS

#### **COLOURS**

Blue

**COMPONENTS** 

Tortoise shell Two chest pocket button front with flap

Bar tacked stress points