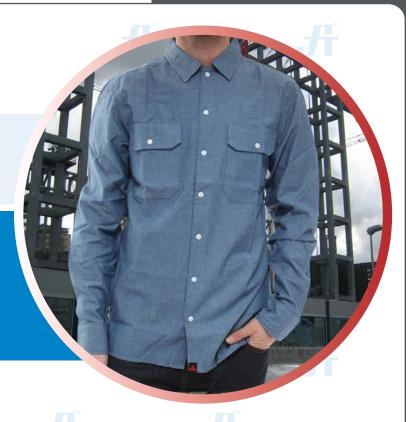

# **PREMIUM WORK SHIRT (FS)**

Article No.: 0501SA01

This Premium Work Shirt offers both comfort and durability making this one tough work shirt. Fully mercerized, wrinkle resistant, durable press finish and very breathable. This premium cotton shirt is the perfect for a wide variety of jobs. It's has two piece lined collar and a button closure at the neck. Available on various colors and customization options.

# **STYLE & DESIGN**

- Two chest pocket with flap & button closure
- 7 Button front placket
- · Adjustable two button cuff, with placket & pleats
- All stress point are bar tacked
- · Straight cut hem
- Superior color retention
- Optional: Button down collar & Sleeve pen slot