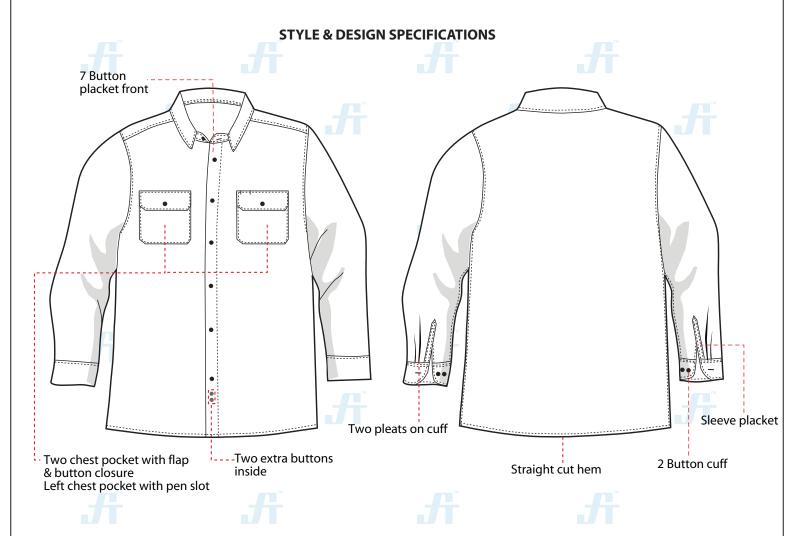

# **STYLE & DESIGN**

- Two chest pocket with flap & button closure
- 7 Button front placket
- · Adjustable two button cuff, with placket & pleats
- All stress point are bar tacked
- · Straight cut hem
- Superior color retention
- Optional: Button down collar & Sleeve pen slot