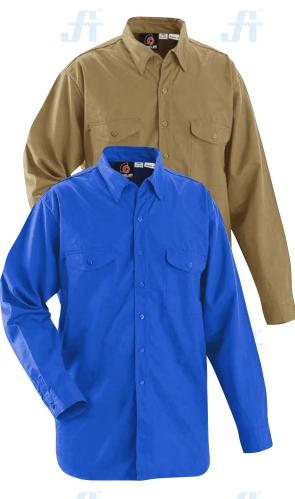

## **WORK SHIRT**

Article No.: 0501BU01

Buckler® Premium Workwears are made from 100% cotton fabric that is durable press-finish, follow process at highest standards. Fully mercerized, wrinkle resistant and very breathable. Gives best comfort to users on various working environments.

## **STYLE & DESIGN**

- Topstitched lined collar
- Bi-swing back allowing maximum body movement & comfort
- Perfect match to Work Pant
- Two chest pocket with flap button closures
- One Pencil Pocket on left sleeve
- Button front full sleeves
- Adjustable button cuff
- · All stress points are bar tacked
- Color fastness 4-5 & easy care