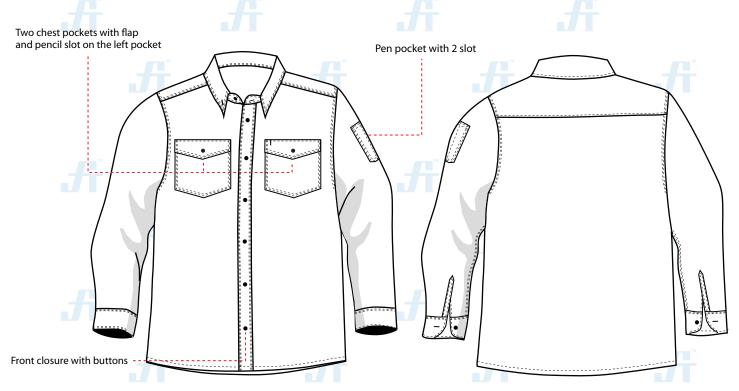

## **STYLE & DESIGN**

- Topstitched lined collar
- Bi-swing back allowing maximum body movement & comfort
- Perfect match to Work Pant
- Two chest pocket with flap button closures
- One Pencil Pocket on left sleeve
- Button front full sleeves
- Adjustable button cuff
- · All stress points are bar tacked
- Color fastness 4-5 & easy care

4XL

60 - 62

**COMPONENTS** 

with flap

Two chest pocket All stress point are bar tacked & fully double stitched