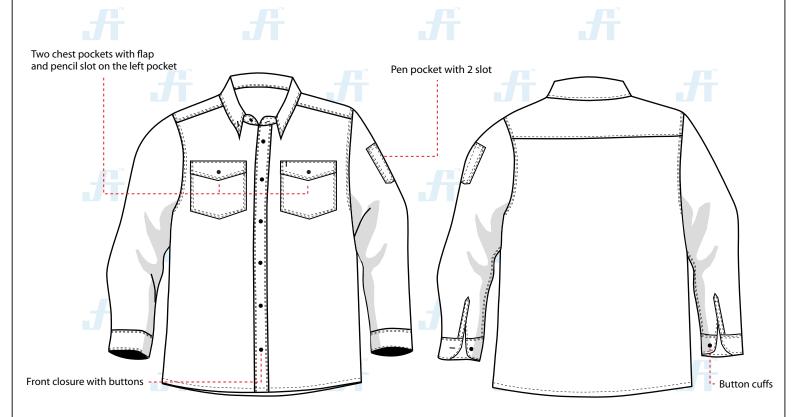

### **STYLE & DESIGN**

- One-piece topstitched collar
- · Action back for ease of movement and flexibility
- Two chest pocket with flap.
- One Pencil Pocket on left sleeve.
- Button front full sleeves.
- All stress point are bar tacked.
- · Adjustable button cuff
- Perfect match to Work Pant

#### STYLE & DESIGN SPECIFICATIONS