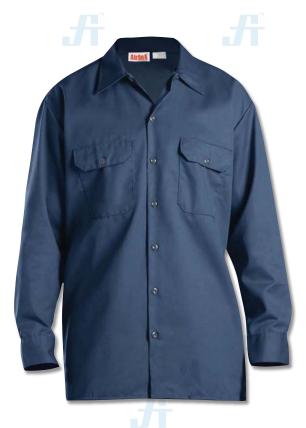

### **STYLE & DESIGN**

- One-piece topstitched collar
- · Action back for ease of movement and flexibility
- Two chest pocket with flap.
- One Pencil Pocket on left sleeve.
- Button front full sleeves.
- All stress point are bar tacked.
- · Adjustable button cuff
- Perfect match to Work Pant

#### STYLE & DESIGN SPECIFICATIONS