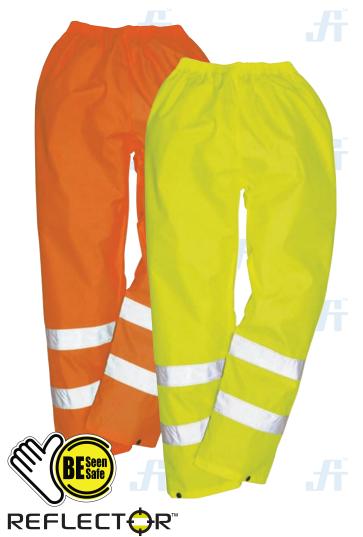

## **REFLECTOR HI VIS RAIN PANT** Article No.: 0416RR220

This High Visility Rain Pant is durable, lightweiht, design to keep the wearer dry (Fully Waterproof). Suitable for all weather conditions. Meets CE, EN ISO 20471 Class 3, EN 343 Class 3:1, ANSI/ISEA 107 Class 3:2

## FEATURES

- CE certified
- High Visibility
- Taped seams
- Fully Waterproof
- Elasticated waist
- Stud adjustment on leg hem

| SIZE                                                | COLOUR             | PACKING                     | ORIGIN         |
|-----------------------------------------------------|--------------------|-----------------------------|----------------|
| Small to 5XL                                        | Yellow &<br>Orange | 24<br>pcs/carton            | China          |
| INTERNATION                                         |                    | DS                          |                |
| ANSI / ISEA 107<br>CLASS 3:2                        | CE                 | 50 EN 343<br>2013 Class 3:1 |                |
|                                                     |                    | Æ                           | A PRODUCT OF   |
| OWTRONIX (FT) covered<br>ole or in part is strictly |                    |                             | PROTECTIVE LIN |