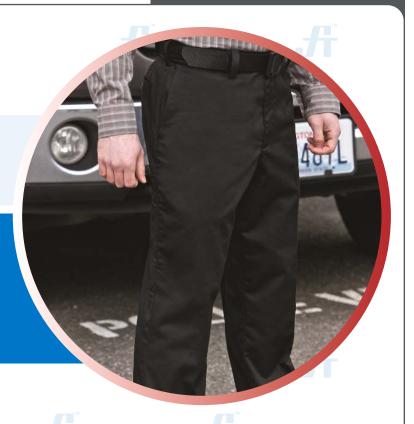

# **UNDERCOVER TROUSERS**

**Article No.: 0404SA494** 

This Undercover Trouser is made of polycotton material, design with two hidden cargo pockets. Lightweight and durable construction which surely last and can be use multi-purposely. Breathable, excellent fit and comfort on every wear. Available on various colors and customization options.

# **STYLE & DESIGN**

- Heavy duty #5 YKK Golden brass metallic zipper, auto-lock single puller, closed end
- Two deep side pockets
- Two concealed side seam cargo pockets with YKK #5 reverse coil concealed zipper closure
- Two rear inset pockets with button closure
- TEFLON finish
- 7 Belt loops (W: 2cm x L: 6.5cm)
- · All stress points are bartacked