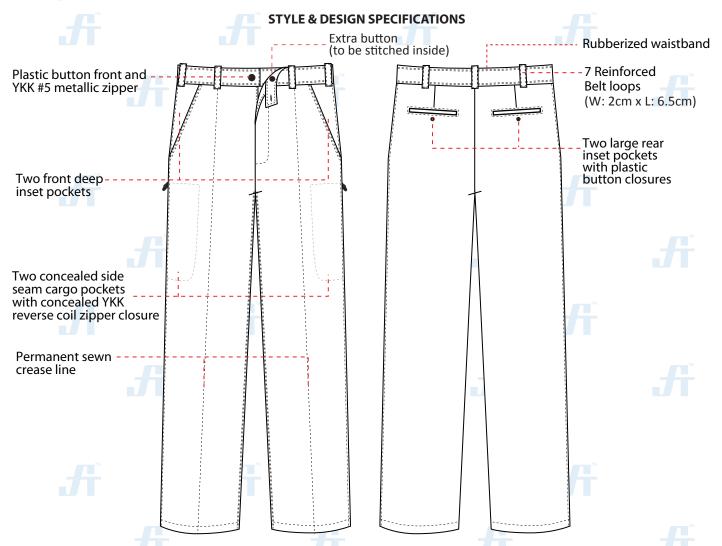

# **STYLE & DESIGN**

- Heavy duty #5 YKK Golden brass metallic zipper, auto-lock single puller, closed end
- Two deep side pockets
- Two concealed side seam cargo pockets with YKK #5 reverse coil concealed zipper closure
- Two rear inset pockets with button closure
- TEFLON finish
- 7 Belt loops (W: 2cm x L: 6.5cm)
- · All stress points are bartacked