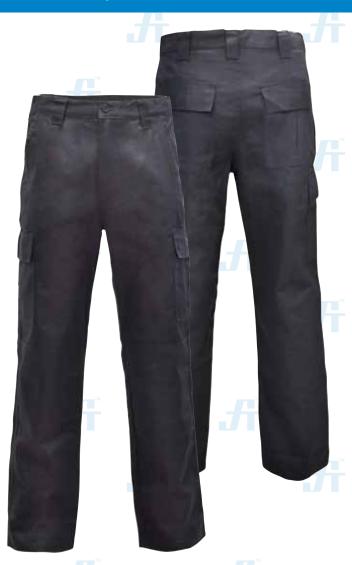

# **CARGO TROUSERS**

Article No.0404SA480

This Cargo Trousers offers both comfort and durability making this one tough work trousers. Fully mercerized, wrinkle resistant, durable press finish and very breathable. This polycotton trousers is the perfect for a wide variety of jobs. It's has Four (4) cargo pockets with velcro closure. Available on various colors and customization options.

# **STYLE & DESIGN**

- Heavy duty #5 YKK Goldern brass metallic zipper zipper, auto-lock single puller, closed end & plastic button
- Two side deep pockets
- Two large rear cargo pockets with velcro closure
- Two side cargo pockets with velcro closure
- 7 Belt loops
- · All stress points are bartacked
- Superior color retention