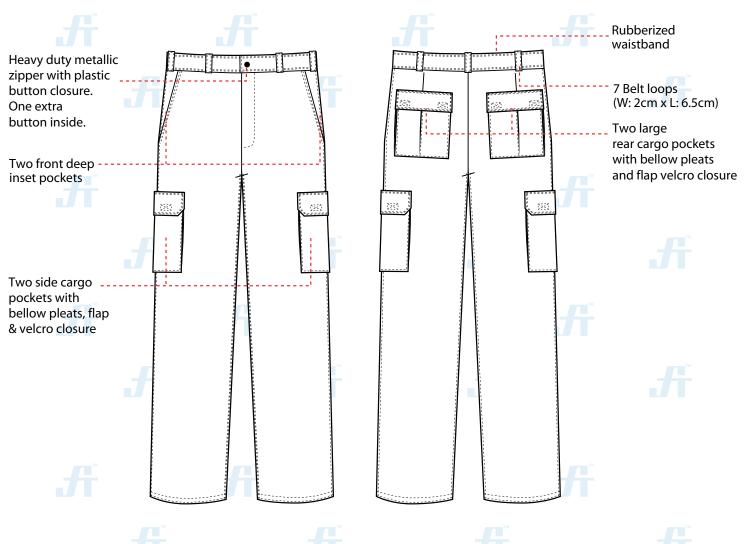

# **STYLE & DESIGN**

- Heavy duty #5 YKK Goldern brass metallic zipper zipper, auto-lock single puller, closed end & plastic button
- Two side deep pockets
- Two large rear cargo pockets with velcro closure
- Two side cargo pockets with velcro closure
- 7 Belt loops
- · All stress points are bartacked
- Superior color retention

### **STYLE & DESIGN SPECIFICATIONS**