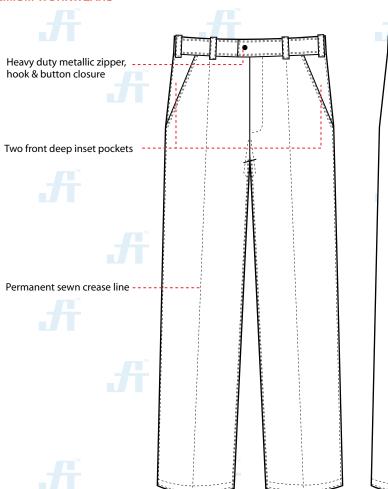

### **STYLE & DESIGN SPECIFICATIONS**

46

Grey

Heavy duty metallic zipper, hook& button

closure

**COMPONENTS** 

Diamond crotch allowing maximum body movement

Pleated front & permanent sewn crease line