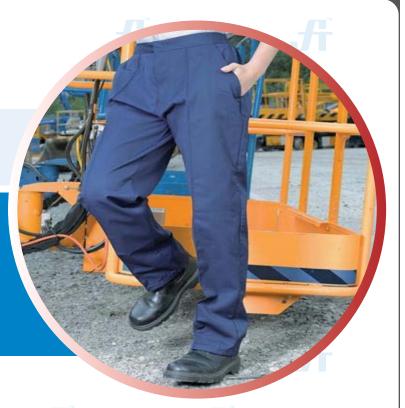

# **WORK TROUSER**

Article No.: 0403BU01

Buckler® Premium Workwears are made from 100% cotton fabric that is durable press-finish, follow process at highest standards. Fully mercerized, wrinkle resistant and very breathable. Gives best comfort to users on various working environments.

This work trouser is the ultimate anser for long life durability at work. Available on different colors and can be customized as required.

# **STYLE & DESIGN**

- Flat-felled seams in seat for extra durability
- Two front deep inset side pockets
- Two rear inset pockets with Velcro closure
- · All stress points are bar tacked & fully double stitched
- Heavy duty brass zipper & button closures
- Color fastness 4-5 & easy care
- All metal parts are fully concealed