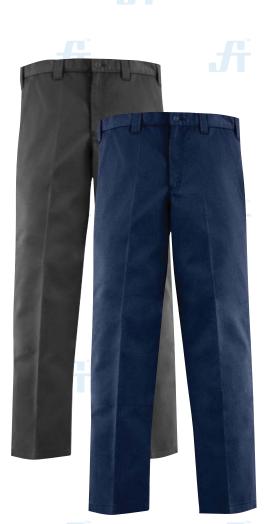

# **COLOURS**

**SIZE CHART** 

28

32

36

38

40

42

46

Grey

Heavy duty metallic zipper, hook& button

closure

**COMPONENTS** 

Diamond crotch allowing maximum body movement

Pleated front & permanent sewn crease line