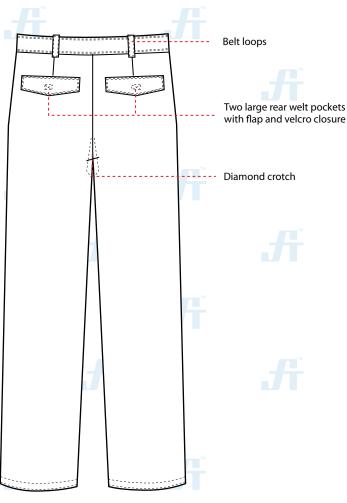

### **STYLE & DESIGN SPECIFICATIONS**

46

Grey

Heavy duty metallic zipper, hook& button

closure

**COMPONENTS** 

Diamond crotch allowing maximum body movement

Pleated front & permanent sewn crease line