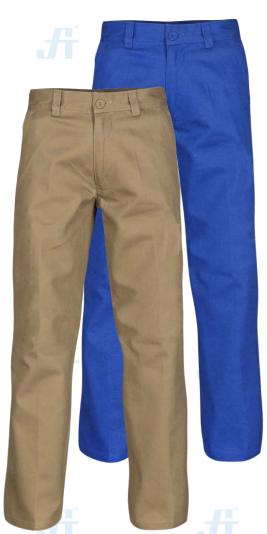

## **COLORS**

Navy Blue

Blue

Yellow

INTERNATIONAL STANDARDS

Confirms to EN regulations. This garment satisfies the fundamental requirements in relation to the European directive 89/686 (art.8 Ph.3) as regards Ergonomy, No noxiousness & Comfort.

## **COLOURS**

**SIZE CHART** 

28

30

Blue

32

38

40