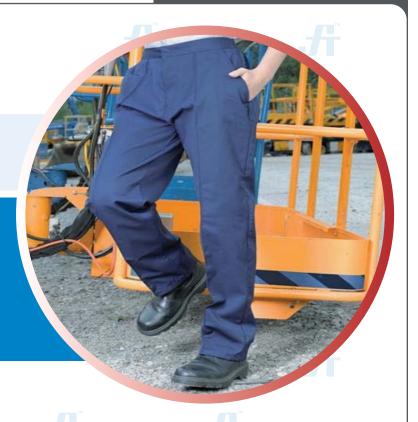

# **WORK TROUSER**

Article No.: 0401SP01

Supremo® Premium XP is made of durable and comfortable 100% Super Fine Cotton, that are best for on and off the job. Absorbent and soft garment providing the best comfort throughout working hours. Two (2) deep side pockets, (2) two rear pockets with flap cover, very well stitched and bar tacked on all stress points. Available in most basic colours and can be customized as per client requirements.

#### **STYLE & DESIGN**

- Flat-felled seams in seat for extra durability
- Two front deep inset side pockets
- Two rear inset pockets with Velcro closure
- All stress points are bar tacked
- Heavy duty brass zipper & button closures
- Color fastness 4-5 & easy care