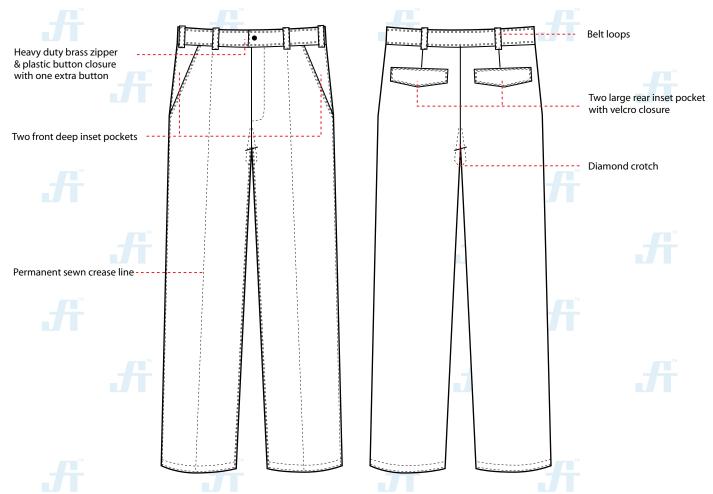

#### **STYLE & DESIGN**

- Flat-felled seams in seat for extra durability
- Two front deep inset side pockets
- Two rear inset pockets with Velcro closure
- All stress points are bar tacked
- Heavy duty brass zipper & button closures
- Color fastness 4-5 & easy care

### **STYLE & DESIGN SPECIFICATIONS**