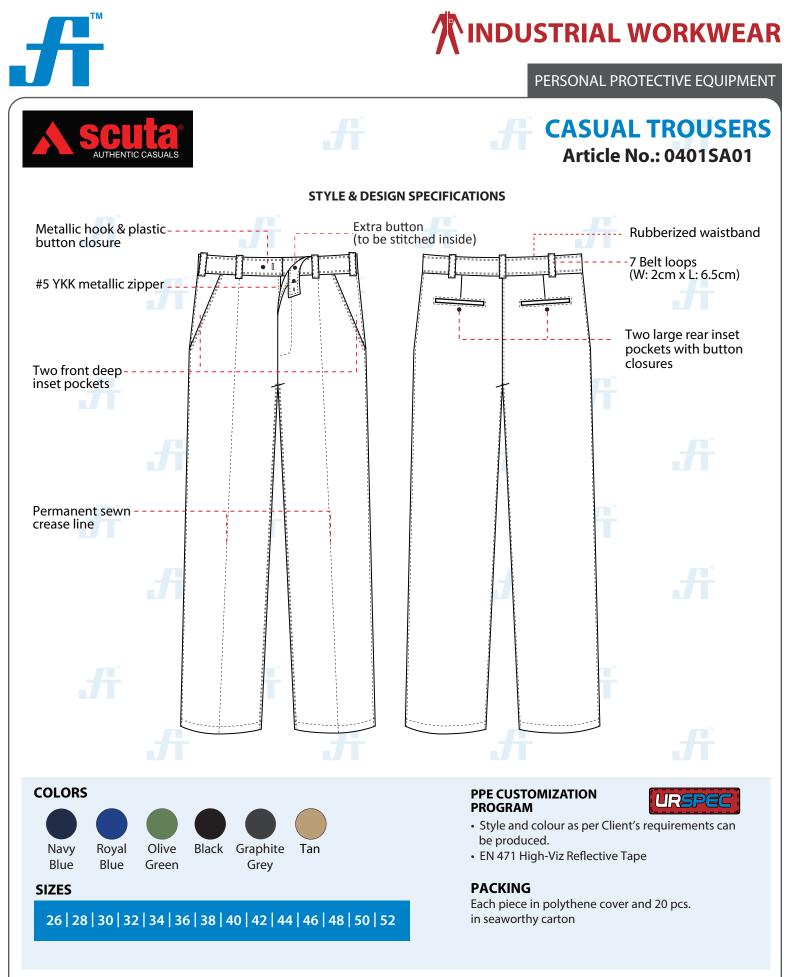

# CASUAL TROUSERS Article No.0401SA01

This Work Trousers offers both comfort and durability making this one tough work Trouser. Fully mercerized, wrinkle resistant, durable press finish and very breathable. This cotton trousers is the perfect for a wide variety of jobs. It's has two side & two rear pockets with button closure. Available on various colors and customization options.

### COMPOSITION

Fabric: 100% Cotton Weight: 200 GSM & 240 GSM Weaving: Twill

#### **STYLE & DESIGN**

- Heavy duty #5 YKK Golden brass metallic zipper, auto-lock single puller, closed end
- Hook & button closure
- Two front deep inset pockets
- Two large rear inset pocket
- 7 Belt loops
- All stress points are bartacked
- Superior color retention

#### COLORS

SIZES

## 26 | 28 | 30 | 32 | 34 | 36 | 38 | 40 | 42 | 44 | 46 | 48 | 50 | 52

A PRODUCT OF

This Article Data Sheet (ADS) is designed and produced by FLOWTRONIX (FT) covered under the intellectual property law. Any reproduction in whole or in part is strictly prohibited without written approval. FT IW 7052-3.2