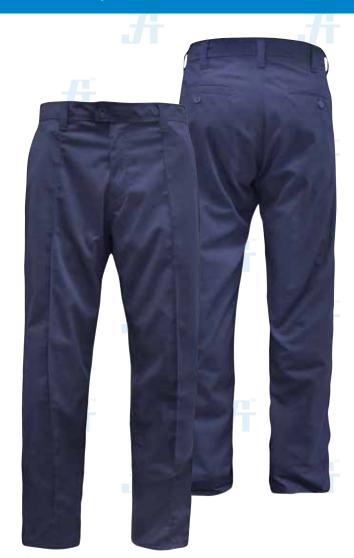

# CASUAL TROUSERS Article No.0401SA01

This Work Trousers offers both comfort and durability making this one tough work Trouser. Fully mercerized, wrinkle resistant, durable press finish and very breathable. This cotton trousers is the perfect for a wide variety of jobs. It's has two side & two rear pockets with button closure. Available on various colors and customization options.

#### **STYLE & DESIGN**

- Heavy duty #5 YKK Golden brass metallic zipper, auto-lock single puller, closed end
- Hook & button closure
- Two front deep inset pockets
- Two large rear inset pocket
- 7 Belt loops
- All stress points are bartacked
- Superior color retention