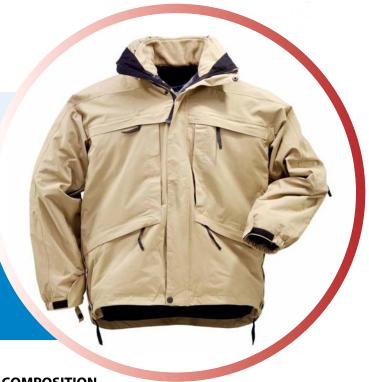

# **TACTICAL JACKET**

Article No.: 03200SA443

This Tactical Jacket provides functional innovation and high performance engineering you need to maintain peak performance, on duty or off. A waterproof shell and a removable guilted fleece liner can be worn separately or together, providing adaptable weather protection for a wide range of climates.

#### **COMPOSITION**

Outer shell: 65% Polyester, 35% Cotton - Fully mercerized, triple pre-shrunk Inner shell: Wadding + Taffeta, Quilted (2 sq.inches)

#### STYLE & DESIGN

- Hidden document pockets
- Side zippers for accessibility and ventilation
- Waterproof roll-up hood
- Hook and loop storm cuffs
- Zippered closures pockets
- Completely waterproof shell
- The fleece liner is color matched to the shell and can be worn separately
- The fleece liner should have two zippered hand pockets and heavy duty nylon cover