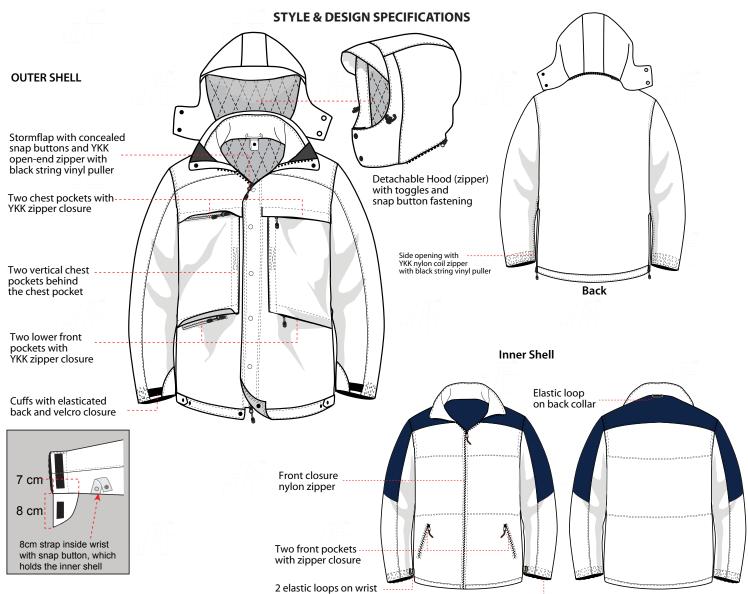

#### STYLE & DESIGN

- Hidden document pockets
- Side zippers for accessibility and ventilation
- Waterproof roll-up hood
- Hook and loop storm cuffs
- Zippered closures pockets
- Completely waterproof shell
- The fleece liner is color matched to the shell and can be worn separately
- The fleece liner should have two zippered hand pockets and heavy duty nylon cover