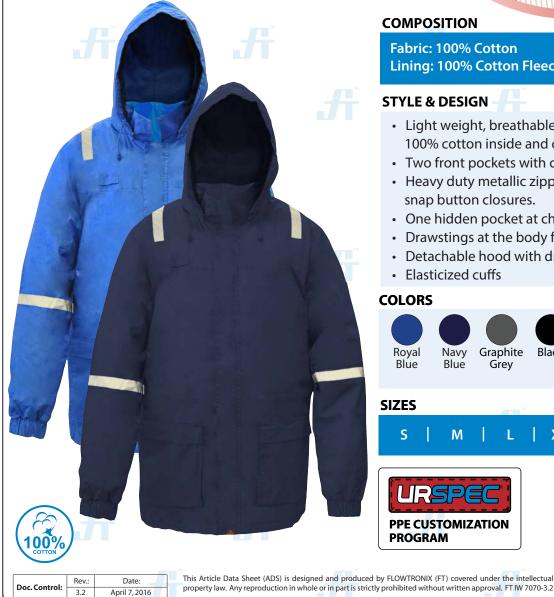

## **COTTON WINTER JACKET** Article No.: 0301SA440

This Winter Jacket is made from 100% cotton with cotton fleece lining that brings superb comfort. Fully mercerized, wrinkle resistant, durable press finish and very breathable. This garment is the perfect for a wide variety of jobs. It's has two large front pocket, one inside pocket, removable hood, drawstring on the body and with reflective striping. Available on various colors and customization options.

### COMPOSITION

Fabric: 100% Cotton Lining: 100% Cotton Fleece

#### **STYLE & DESIGN**

- · Light weight, breathable winter jacket made of 100% cotton inside and out.
- Two front pockets with concealed snap button closure.
- Heavy duty metallic zipper closure, storm flap, concealed snap button closures.
- One hidden pocket at chest
- Drawstings at the body for perfect fit
- · Detachable hood with drawstring
- Elasticized cuffs

#### **COLORS**

FLOWTRONIX (FT)

WWW.FLOWTRONIX.COM

WE ARE TRUSTED TO DELIVER QUALITY

PERSONAL PROTECTIVE EQUIPMENT

FLOWTRONIX (FT)

WWW.FLOWTRONIX.COM

WE ARE TRUSTED TO DELIVER QUALITY