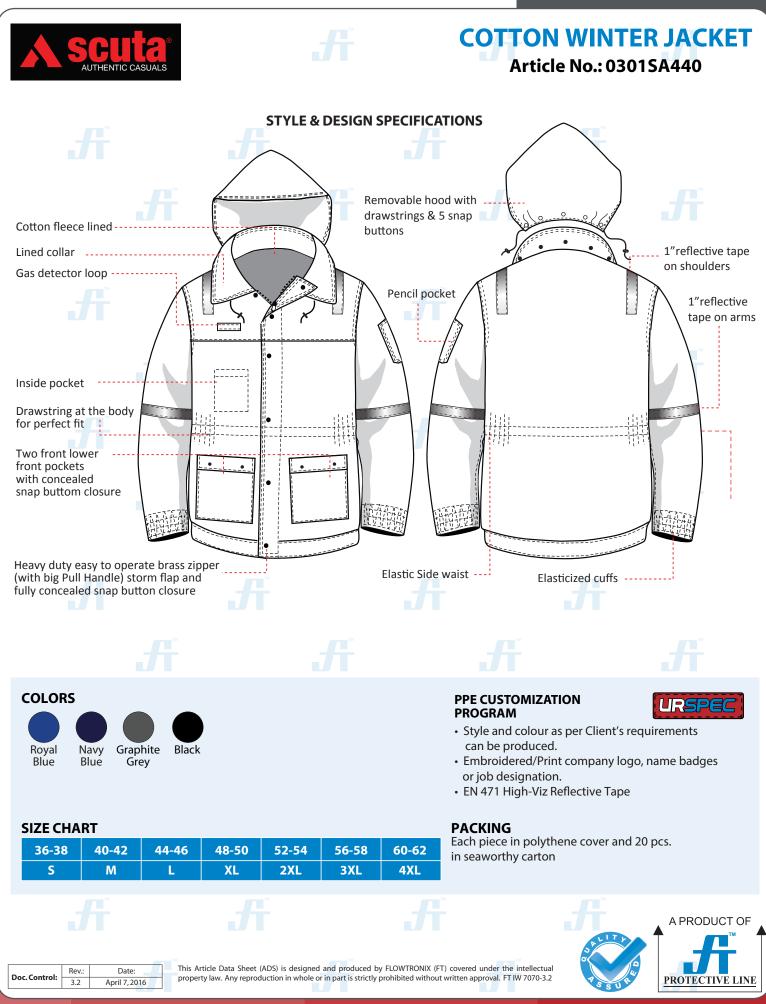

## **COTTON WINTER JACKET** Article No.: 0301SA440

This Winter Jacket is made from 100% cotton with cotton fleece lining that brings superb comfort. Fully mercerized, wrinkle resistant, durable press finish and very breathable. This garment is the perfect for a wide variety of jobs. It's has two large front pocket, one inside pocket, removable hood, drawstring on the body and with reflective striping. Available on various colors and customization options.

#### **STYLE & DESIGN**

- · Light weight, breathable winter jacket made of 100% cotton inside and out.
- Two front pockets with concealed snap button closure.
- Heavy duty metallic zipper closure, storm flap, concealed snap button closures.
- One hidden pocket at chest
- Drawstings at the body for perfect fit
- · Detachable hood with drawstring
- Elasticized cuffs

#### **COLORS**

FLOWTRONIX (FT)

WWW.FLOWTRONIX.COM

WE ARE TRUSTED TO DELIVER QUALITY

PERSONAL PROTECTIVE EQUIPMENT

FLOWTRONIX (FT)

WWW.FLOWTRONIX.COM

WE ARE TRUSTED TO DELIVER QUALITY