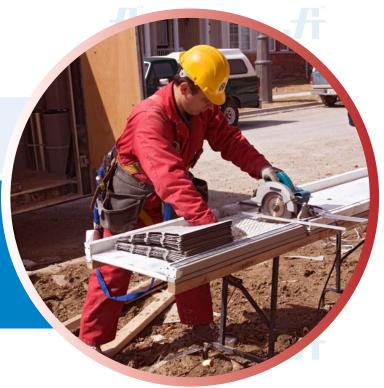

# **WORK COVERALL**

Article No.: 0104FT01

Supremo® Workwears is made of 65% Polyester & 35%Cotton. Lightweight garments that is breathable, comfortable and soft garment providing the best comfort throughout working hours. Eight (8) pockets design, very well stitched and bar tacked on all stress points. Available in most basic colours and can be customized as per client requirements.

#### **STYLE & DESIGN**

8 pockets design -

- Two chest pockets, patch pocket on the left & mobile pocket with flap on the right side
- Two rear patch pocket, Left pocket with button closure
- Two side pockets
- One tool pocket on the right leg
- Pencil slot (2 slots) on left sleeve
- Two way heavy duty nylon zipper
- Permanent sewn crease line
- Fabric belt with FT buckle clip
- Concealed elastic waist on backside
- Snap button on neck
- Hanging hook on collar
- All stress points are bar tacked