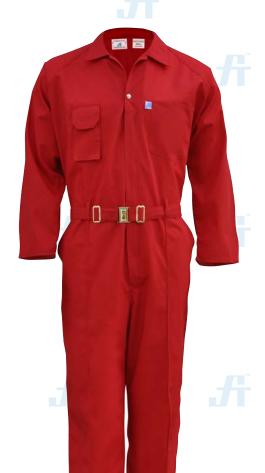

# **WORK COVERALL**

Article No.: 0104FT01

Supremo® Workwears is made of 65% Polyester & 35%Cotton. Lightweight garments that is breathable, comfortable and soft garment providing the best comfort throughout working hours. Eight (8) pockets design, very well stitched and bar tacked on all stress points. Available in most basic colours and can be customized as per client requirements.

### **DESCRIPTION**

Fabric: 65% Polyester, 35% Cotton Weight: 150 - 170 gsm/sq. mtr.

- Fully Mercerized
- No Color Bleeding
- Fast Colour
- Cool & Comfortable

#### **STYLE & DESIGN**

8 pockets design -

- Two chest pockets, patch pocket on the left & mobile pocket with flap on the right side
- Two rear patch pocket, Left pocket with button closure
- Two side pockets
- One tool pocket on the right leg
- Pencil slot (2 slots) on left sleeve
- Two way heavy duty nylon zipper
- Permanent sewn crease line
- Fabric belt with FT buckle clip
- Concealed elastic waist on backside
- Snap button on neck
- Hanging hook on collar
- All stress points are bar tacked