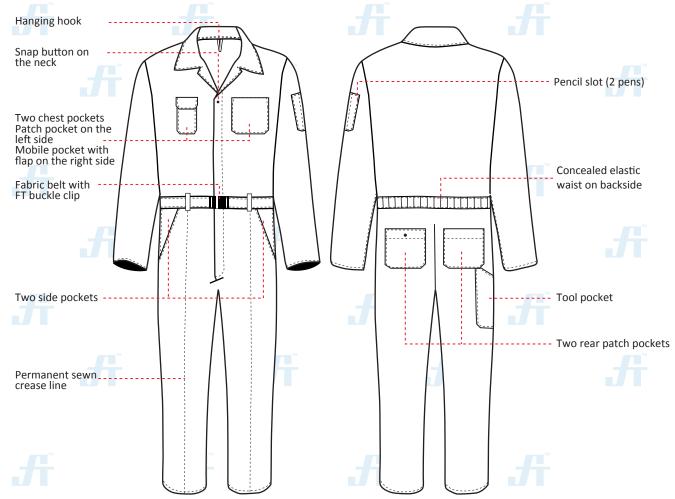

#### **STYLE & DESIGN**

8 pockets design -

- Two chest pockets, patch pocket on the left & mobile pocket with flap on the right side
- Two rear patch pocket, Left pocket with button closure
- Two side pockets
- One tool pocket on the right leg
- Pencil slot (2 slots) on left sleeve
- Two way heavy duty nylon zipper
- Permanent sewn crease line
- Fabric belt with FT buckle clip
- Concealed elastic waist on backside
- Snap button on neck
- Hanging hook on collar
- All stress points are bar tacked

### **STYLE & DESIGN SPECIFICATIONS**