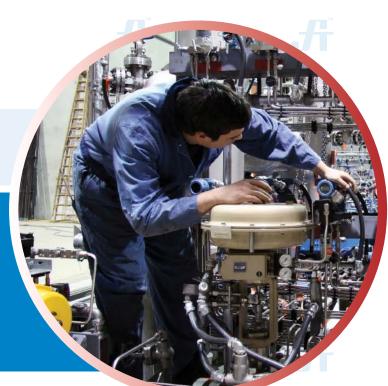

## **WORK COVERALL** Article No.: 0101FT192

Buckler<sup>®</sup> Premium Workwears are made from 100% cotton fabric that is durable press-finish, follow process at highest standards. Fully mercerized, wrinkle resistant and very breathable. Gives best comfort to users on various working environments.

A generous fit to shoulders and chest, action back, has eight (8) pockets design, two way zipper closure on front. Available on different colors and can be customized as required.