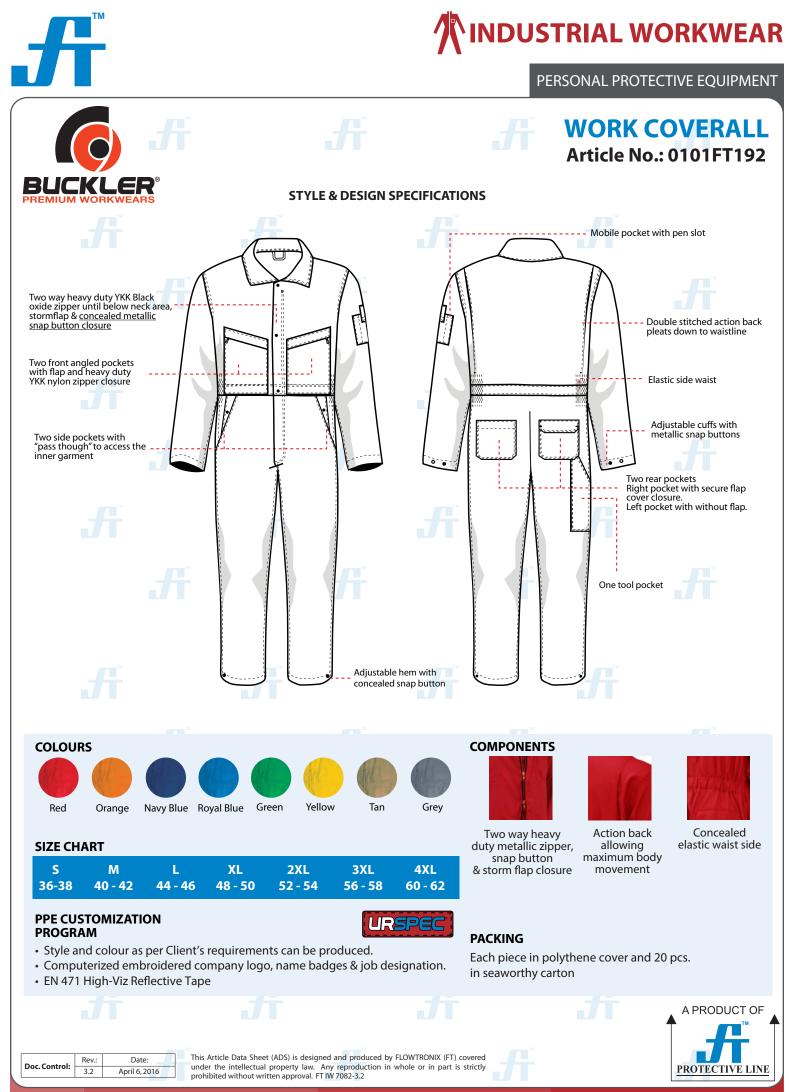

## **WORK COVERALL** Article No.: 0101FT192

Buckler<sup>®</sup> Premium Workwears are made from 100% cotton fabric that is durable press-finish, follow process at highest standards. Fully mercerized, wrinkle resistant and very breathable. Gives best comfort to users on various working environments.

A generous fit to shoulders and chest, action back, has eight (8) pockets design, two way zipper closure on front. Available on different colors and can be customized as required.

### COMPOSITION

Fabric: 100% Cotton Weight: 240 gsm Fully mercerized, wrinkle resistant, durable press finish & very breathable.

#### **STYLE & DESIGN**

- 8 Pockets Design Two chest angled pockets with flap zip closure/Two side pockets/Two rear pockets, one with flap on the right / One tool pocket on the right leg / Mobile & Pen pocket on left sleeve
- Two way heavy duty metallic zipper, snap button & storm flap closure
- Full sleeves with adjustable cuffs
- Snap button neck closure with hanging hook on collar
- Elastic side waist
- Double stitched bi-swing back
- · All metal parts are fully concealed
- · All stress points are bar tacked
- Color fastness 4-5 & Easy care