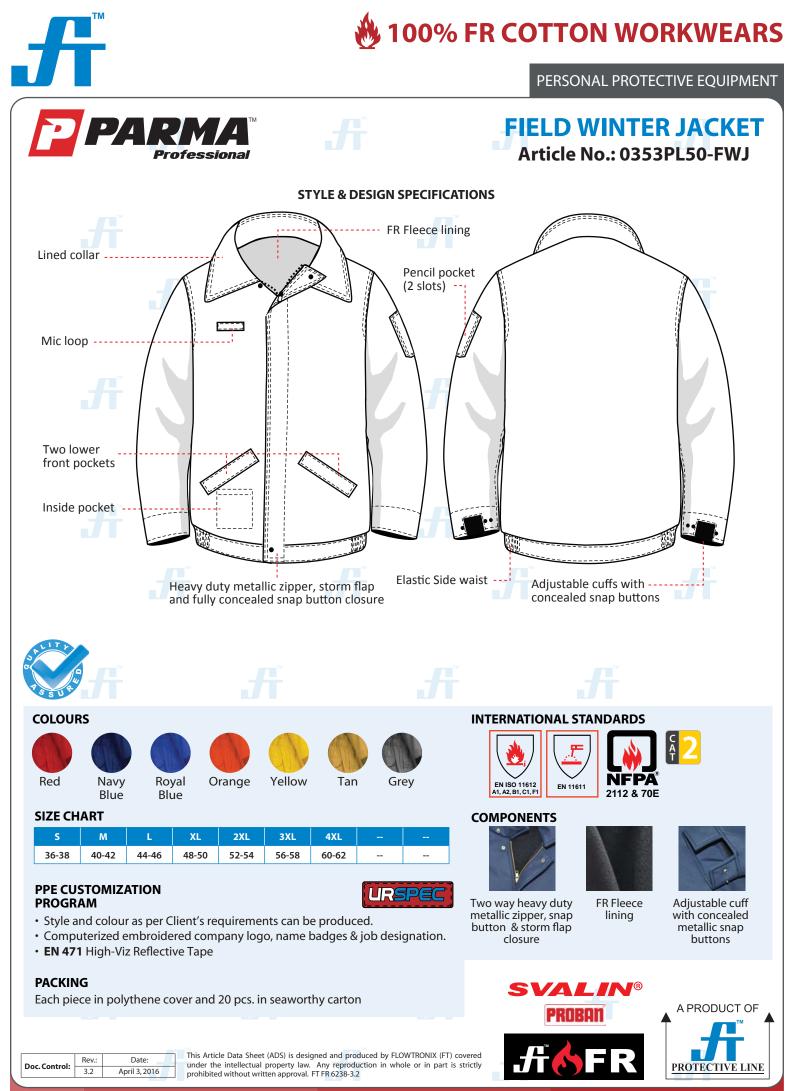

## FIELD WINTER JACKET Article No.: 0353PL50-FWJ

Parma<sup>™</sup> FR Cotton Workwears offers a high level of protection to welders without being as heavy as the leather alternative. This can be an advantage on worksites with high temperature & humidity levels. Constructed using cotton plus & nylon with Proban<sup>®</sup> FR Finish. Parma<sup>™</sup> features flame-retardant properties, thermal protection, comfort and durability that meet industry workwear regulations.

#### **STYLE & DESIGN**

- Heavy duty metallic zipper, snap button and storm flap closure fully concealed
- Two front lower side slant pockets
- One inside pocket with closure
- 2 Pencil slot on left sleeve •
- Rolled collar with mic loop on the right chest
- · Elasticated side waist and adjustable cuffs
- Double stitched with Nomex<sup>®</sup> Thread
- Bar tacked stress points
- Colour fastness 4-5 and Easy care

### **INTERNATIONAL STANDARDS**

Garment is certified to:

• EN ISO 11612 - A1+ A2, B1, C1, F1

Date:

- EN ISO 11611
- NFPA 2112 & 70E
- ASTM (11 cal/cm<sup>2</sup>) CAT 2 Rev.:

EN ISO 11612 A1, A2, B1, C1, F1 EN 11611

**Outer Layer: SVALIN® SV 700** 88% Cotton, 12%Nylon, Proban® FR Finish Weight: 240 gsm / 7.0 Oz Middle Layer: Perforated FR membrane - 50 gsm (Moisture Barrier & Wind Breaker) Inner Lining: Inherently FR Fleece - 250 gsm