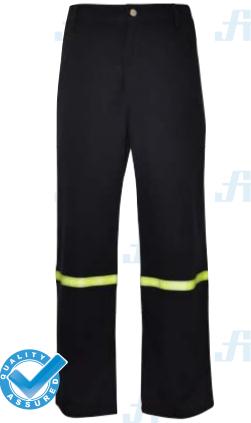

## WORK TROUSER Article No.: 0406AE01

**Aegis® Molten Metal Workwear** is intended to be used in areas where this contonous exposure to sparks and splashes of aluminum & iron.

Aegis<sup>®</sup> Workwears is the solution to meet your FR protective molten metal apparel needs. Because of its unique ability to shed molten aluminum as well as cryolite, these specialized molten metal protective garments are used extensively throughout the aluminum casting industry. In fact you can cast off that cryolite knowing you are safe and secure within your workwear.

• Two side pockets, one rear pocket with flap & plastic cutton closure

Date:

April 3, 2016

F1 - Contact Heat (EN 12127)

Rev.:

3.2

EN ISO 11612 A1, B1, C1, D1, E2, F1

1" Reflective tape on legs

This Article Data Sheet (ADS) is designed and produced by FLOWTRONIX (FT) covered under the intellectual property law. Any reproduction in whole or in part is strictly prohibited without written approval. FT FR 6163-3.2

durability.

fabric, so it won't wash or wear out.

for excellent softness & flexibility.

Molten Aluminium Splash: Level D1 Molten Iron Splash: Level E2 Weight: 254 gsm or 7.5 oz

Double layer from knee and belowElastic back waist with belt loops