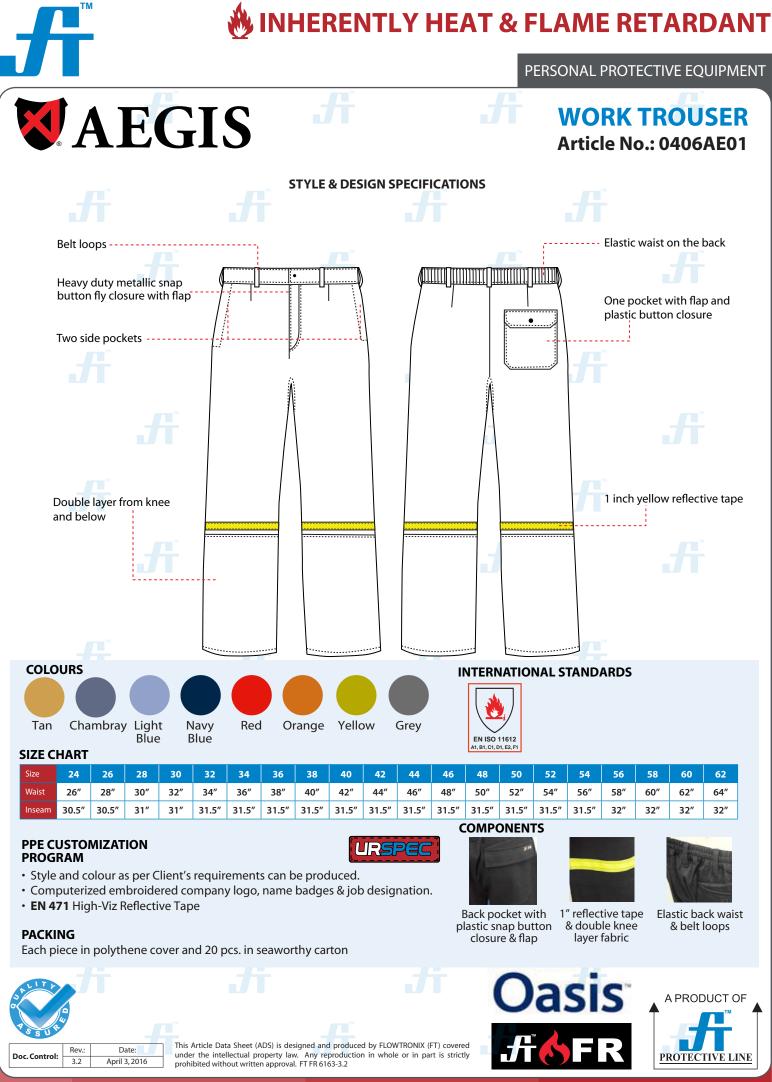

## WORK TROUSER Article No.: 0406AE01

**Aegis® Molten Metal Workwear** is intended to be used in areas where this contonous exposure to sparks and splashes of aluminum & iron.

Aegis<sup>®</sup> Workwears is the solution to meet your FR protective molten metal apparel needs. Because of its unique ability to shed molten aluminum as well as cryolite, these specialized molten metal protective garments are used extensively throughout the aluminum casting industry. In fact you can cast off that cryolite knowing you are safe and secure within your workwear.

• Two side pockets, one rear pocket with flap & plastic cutton closure

## INTERNATIONAL STANDARDS

• EN ISO 11612:2008 (A1,B1,C1,D1,E2,F1)

- A1 Limited Flame Spread (EN ISO 15025)
- B1 Convective Heat (EN 9151)
- C1 Radiant Heat (EN 6942)
- D1 Molten Aluminum Splash (EN 9185)
- E2 Molten Iron Splash (EN 9185)

durability.

fabric, so it won't wash or wear out.

for excellent softness & flexibility.

Molten Aluminium Splash: Level D1 Molten Iron Splash: Level E2 Weight: 254 gsm or 7.5 oz

Double layer from knee and belowElastic back waist with belt loops

Fiber Blend: 50% Lenzing FR®, 40% wool, 10% Nylon

Heavy duty metallic button fly closure with flap

industrial launderings.

Fabric: Oasis® OS 750

COMPOSITION

**STYLE & DESIGN** 

FLOWTRONIX (FT)

Doc. Control: