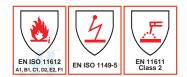

- EN ISO 11612:2008 (A1,B1,C1,D2,E2,F1)
- A1 Limited Flame Spread (EN ISO 15025)
- B1 Convective Heat (EN 9151)
- C1 Radiant Heat (EN 6942)
- D2 Molten Aluminum Splash (EN 9185) E2 Molten Iron Splash (EN 9185)
- F1 Contact Heat (EN 12127)
- EN 11611 Class 2
- EN 1149-5:2008