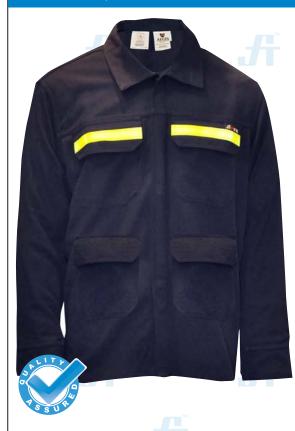

## **WORK JACKET** Article No.: 0669AE01

Innovative protective fabric that offers incredible softness, has a lightweight feel and is flexible. It is designed to deliver premium protection against molten metal splash, radiant heat, flame and other smelting hazards. An outstanding value and the best choice among thermal resistant, metal-shedding fabrics, it has been chosen by leading aluminum manufacturers, worldwide, for its protection, comfort and durability.

#### **STYLE & DESIGN**

- Two chest pockets with flap snap plastic snap buttons
- Front closure with double layer fabric & 9 pieces plastic snap buttons
- With air vent at the back
- · Fully double stitched with FR thread
- Full sleeves with fully covered gusseted adjustable cuff & plastic snap buttons
- · High collar with velcro closure
- Can be made in twin color garment