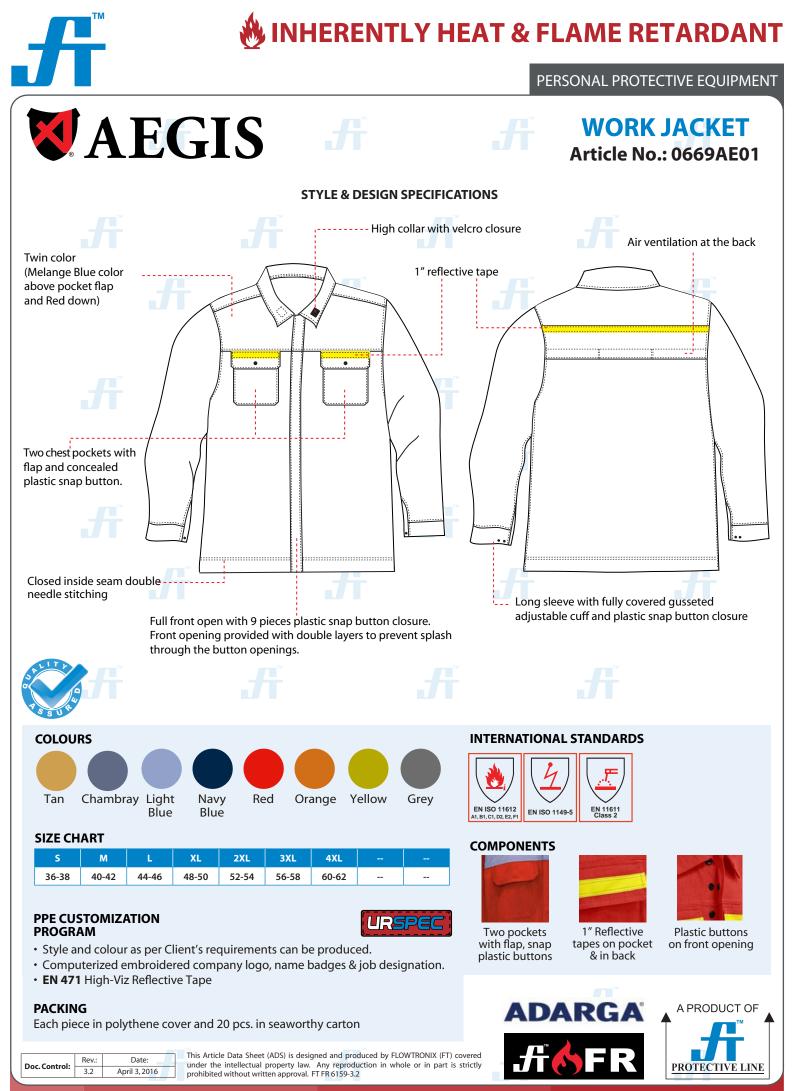

# **AEGIS**

## **WORK JACKET** Article No.: 0669AE01

Innovative protective fabric that offers incredible softness, has a lightweight feel and is flexible. It is designed to deliver premium protection against molten metal splash, radiant heat, flame and other smelting hazards. An outstanding value and the best choice among thermal resistant, metal-shedding fabrics, it has been chosen by leading aluminum manufacturers, worldwide, for its protection, comfort and durability.

#### **STYLE & DESIGN**

- Two chest pockets with flap snap plastic snap buttons
- Front closure with double layer fabric & 9 pieces plastic snap buttons
- With air vent at the back
- · Fully double stitched with FR thread
- Full sleeves with fully covered gusseted adjustable cuff & plastic snap buttons
- · High collar with velcro closure
- Can be made in twin color garment