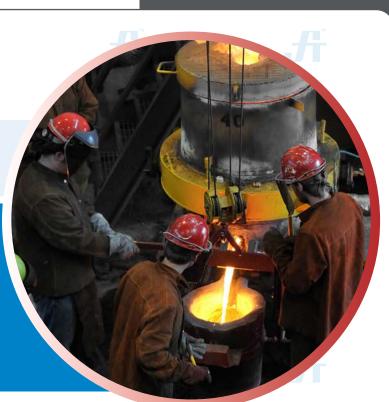

## **WORK JACKET** Article No.: 0669AE01

Innovative protective fabric that offers incredible softness, has a lightweight feel and is flexible. It is designed to deliver premium protection against molten metal splash, radiant heat, flame and other smelting hazards. An outstanding value and the best choice among thermal resistant, metal-shedding fabrics, it has been chosen by leading aluminum manufacturers, worldwide, for its protection, comfort and durability.

Adarga® is a permanent flame retardant fabric made from a unique blend of fibers, designed to protect from molten metal splashes in foundries sector, especially from molten aluminum and also offers protection of a special kind. Adarga® provides a soft, lightweight feel, but protects against molten metal splash, radiant heat, flame and other smelting hazards. The fabrics resist molten metal splashes and does not melt or drip on skin when exposed to extreme heat or flame. Highly breathable to provide comfort in all activities; does not restrict the movement of moisture vapor Premium Thermal Protection (Industrial flame & heat hazards).