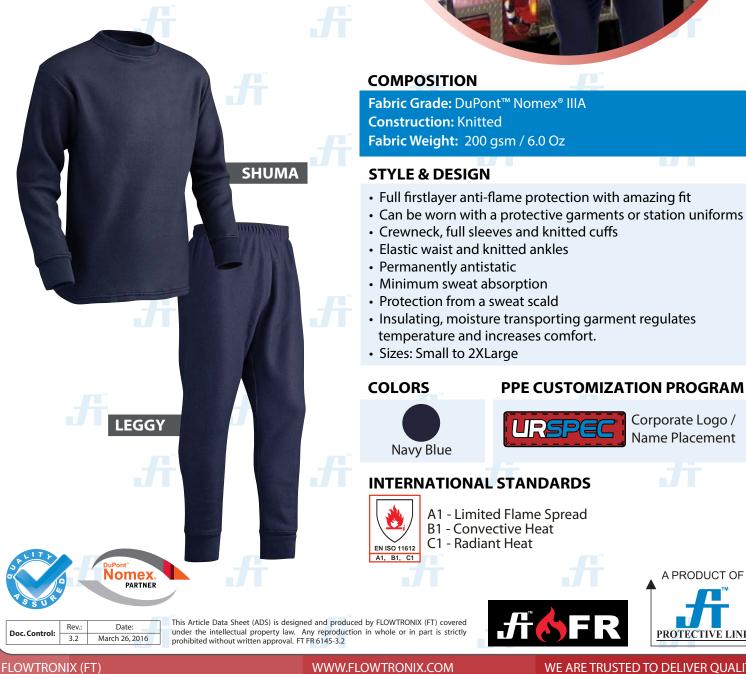

## **NHERENTLY HEAT & FLAME RETARDANT**

PERSONAL PROTECTIVE EQUIPMENT

**SHUMA & LEGGY Article No.:** Shuma - 5756FT01 / Leggy - 5856FT01

FR-FR Shuma & Leggy is a breathable, lightweight heat and flame retardant garment made of DuPont Nomex<sup>®</sup>. Great body fit gives comfort specially when using wearing turnout gears. Meets EN ISO 11612 A1, B1, C1

- · Full firstlayer anti-flame protection with amazing fit
- Can be worn with a protective garments or station uniforms
- Crewneck, full sleeves and knitted cuffs
- Insulating, moisture transporting garment regulates temperature and increases comfort.