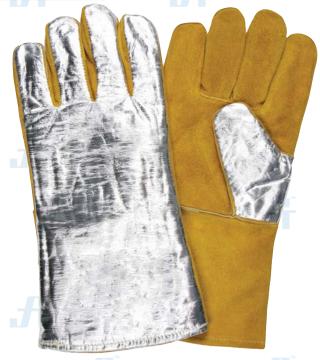

# LEATHER WELDING GLOVES

Article No.: WG-4110

WG-4110 Welding Gloves is made of Premium quality cow side leather, Aluminized back, reinforced thumb and palm, wool lining, DuPont™ Kevlar® stitching, and a Wing thumb. It is lined with a cotton full sock jersey lining and has self hemmed cuffs.

Gold leather

## **SPECIFICATIONS**

: Premium Cow side leather Materials

1.1 - 1.6 mm (thickness)

Lining : Wool Insulated : Insulated

Thread : DuPont™ Kevlar® Length : 14" (35.56 cm)l

: Aluminized/Gold color leather Color