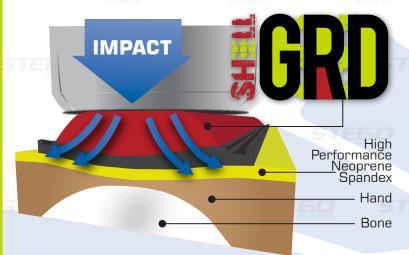

STEGO® SHELL-GRD® on the back of the hand and fingers is an advanced impact protection system that provides greater protection and dissipates forceful blows to keep the hands protected from smash and pinch injuries.

#### **IDEAL INDUSTRIES**

POWER TOOL USAGE OIL INDUSTRY DRILLING CONSTRUCTION DEMOLITION MECHANICAL MINING

SHELL Series ST-9085 has SHELL-GRD® on knuckles, fingers and back of hand to dissipate impact forces to provide maximum coverage and optimal protection.