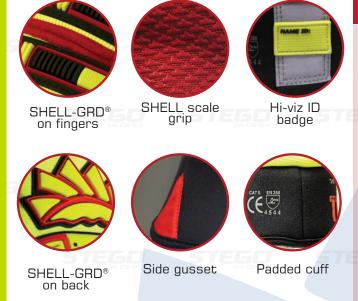

### HIGH IMPACT & CUT GLOVES, SHELL-GRD®, SHELL SCALE CRIP ON PALM

- SHELL Scale palm gives superior grip and skid resistance in wet, oily or dry applications while maintaining highest levels of mechanical, abrasion and cut performance.
- SHELL-GRD® back-of-hand for flexible impact coverage
- Kevlar stitching and perforated padding for secondary impact protection and added durability
- Water resistant finish
- Comes with ST-9530 Glove Clip

STEGO® SHELL-GRD® on the back of the hand and fingers is an advanced impact protection system that provides greater protection and dissipates forceful blows to keep the hands protected from smash and pinch injuries.

#### **IDEAL INDUSTRIES**

POWER TOOL USAGE OIL INDUSTRY DRILLING CONSTRUCTION DEMOLITION MECHANICAL MINING

SHELL Series ST-9085 has SHELL-GRD® on knuckles, fingers and back of hand to dissipate impact forces to provide maximum coverage and optimal protection.