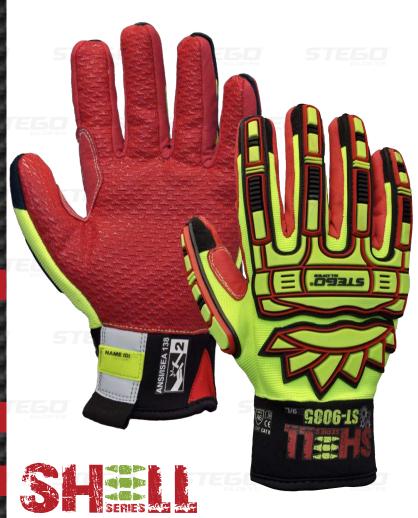

## SHELL SERIES ST-9085

### HIGH IMPACT & CUT GLOVES, SHELL-GRD®, SHELL SCALE CRIP ON PALM

- SHELL Scale palm gives superior grip and skid resistance in wet, oily or dry applications while maintaining highest levels of mechanical, abrasion and cut performance.
- SHELL-GRD® back-of-hand for flexible impact coverage
- Kevlar stitching and perforated padding for secondary impact protection and added durability
- Water resistant finish
- Comes with ST-9530 Glove Clip

#### **STANDARDS**

- \* CE Category II \* ANSI A6 CUT
- \* EN 388 (4544FP) \* ANSI/ISEA 138-2019
- \* EN 407 (X2XXXX)

#### SHELL SERIES ST-9085

Shell Series Gloves comes with Glove Clip accessory