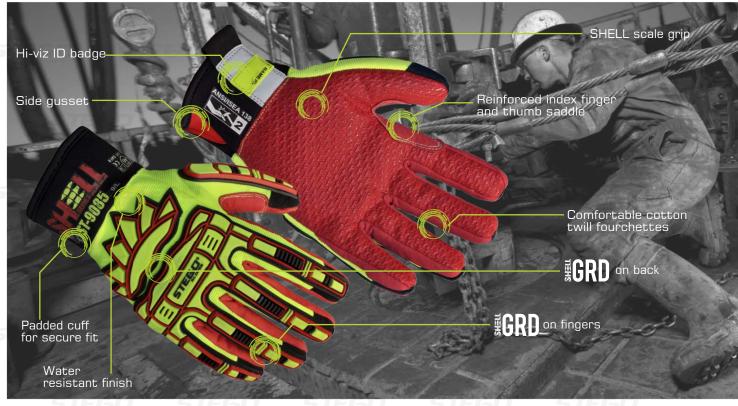

### HIGH IMPACT & CUT GLOVES, SHELL-GRD®, SHELL SCALE CRIP ON PALM

- SHELL Scale palm gives superior grip and skid resistance in wet, oily or dry applications while maintaining highest levels of mechanical, abrasion and cut performance.
- SHELL-GRD® back-of-hand for flexible impact coverage
- Kevlar stitching and perforated padding for secondary impact protection and added durability
- Water resistant finish
- Comes with ST-9530 Glove Clip

#### **FEATURES**

The Shell Series ST-9085 gloves is engineered with high level of protection against impact, vibration and cut hazards with optimum functionality and grip. Through multiple technologies and features, ST-9085 was built to provide the best solution for oil, gas, drilling, rigging, construction, demolition and mining industries.

STEGO® SHELL-GRD® on the back of the hand and fingers is an advanced impact protection system that provides greater protection and dissipates forceful blows to keep the hands protected from smash and pinch injuries.

Our specialized STEGO® Shell Series gloves are engineered to perform lengthy working hours while giving the highest protection, comfort, dexterity and durability needed to get the job done. ST-9085 offers Cut Level 5 protection with optimum abrasion resistance.

#### **IDEAL INDUSTRIES**

POWER TOOL USAGE OIL INDUSTRY DRILLING CONSTRUCTION DEMOLITION MECHANICAL MINING

SHELL Series ST-9085 has SHELL-GRD® on knuckles, fingers and back of hand to dissipate impact forces to provide maximum coverage and optimal protection.