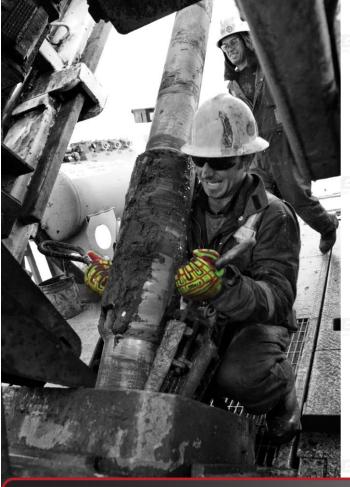

#### **FEATURES**

The Shell Series ST-9085 gloves is engineered with high level of protection against impact, vibration and cut hazards with optimum functionality and grip. Through multiple technologies and features, ST-9085 was built to provide the best solution for oil, gas, drilling, rigging, construction, demolition and mining industries.

Our specialized STEGO® Shell Series gloves are engineered to perform lengthy working hours while giving the highest protection, comfort, dexterity and durability needed to get the job done. ST-9085 offers Cut Level 5 protection with optimum abrasion resistance.

#### **IDEAL INDUSTRIES**

POWER TOOL USAGE OIL INDUSTRY DRILLING CONSTRUCTION DEMOLITION MECHANICAL MINING

SHELL Series ST-9085 has SHELL-GRD® on knuckles, fingers and back of hand to dissipate impact forces to provide maximum coverage and optimal protection.