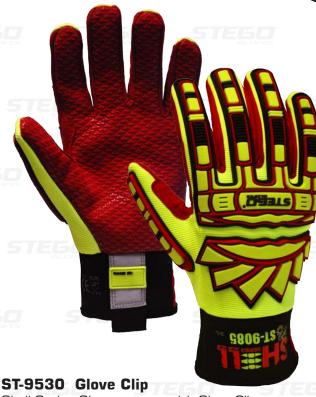

## SHELL SERIES ST-9085

### HIGH IMPACT & CUT GLOVES, SHELL-GRD®, SHELL SCALE CRIP ON PALM

- SHELL Scale palm gives superior grip and skid resistance in wet, oily or dry applications while maintaining highest levels of mechanical, abrasion and cut performance.
- SHELL-GRD® back-of-hand for flexible impact coverage
- Kevlar stitching and perforated padding for secondary impact protection and added durability
- Water resistant finish
- Comes with ST-9530 Glove Clip

STEGO® SHELL-GRD® on the back of the hand and fingers is an advanced impact protection system that provides greater protection and dissipates forceful blows to keep the hands protected from smash and pinch injuries.