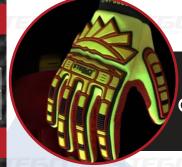

STEGO® SHELL-GRD® on the back of the hand and fingers is an advanced impact protection system that provides greater protection and dissipates forceful blows to keep the hands protected from smash and pinch injuries.

#### **IDEAL INDUSTRIES**

POWER TOOL USAGE OIL INDUSTRY DRILLING CONSTRUCTION DEMOLITION MECHANICAL MINING

SHELL Series ST-9085 has SHELL-GRD® on knuckles, fingers and back of hand to dissipate impact forces to provide maximum coverage and optimal protection.