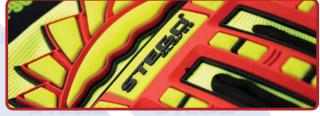

## SHELL SERIES ST-9085

### HIGH IMPACT & CUT GLOVES, SHELL-GRD®, SHELL SCALE CRIP ON PALM

- SHELL Scale palm gives superior grip and skid resistance in wet, oily or dry applications while maintaining highest levels of mechanical, abrasion and cut performance.
- SHELL-GRD® back-of-hand for flexible impact coverage
- Kevlar stitching and perforated padding for secondary impact protection and added durability
- Water resistant finish
- Comes with ST-9530 Glove Clip

#### COLOR

Hi-viz Green • Red • Black