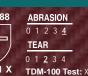

# OPTIMAX PALM GRIP ST-7020

# **DESCRIPTION**



- \* ST-7020 is designed for precise handling of small objects, comfort, and excellent grip in dry or light oily environments
- \* Practical choice for users who are looking for great dexterity and flexibility
- \*Fine-gauge knitted liner gives excellent touch sensitivity while PU coating gives secure grip

# **IDEAL APPLICATIONS**



- \* Automotive
- \* Electronics
- \* Logistics
- \* Light Assembly
- \* Small Parts Handling
- \* General Maintenance

#### COLOR



Black • Grey

#### SIZE



8/M • 9/L • 10/XL

# **PACKING**



1 pair per polybag, 144 pairs per carton

#### **STANDARDS**













### **GLOVE CARE**



Can be washed using warm water and mild soap. Rinse with cold water and allow to air dry. Glove should be stored away from direct sunlight and humidity.







ANTI-SKID

















HAND PROTECTION ENGINEERED. ACHIEVED.