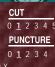

# OPTIMAX PALM GRIP ST-7020

# **DESCRIPTION**



- \* ST-7020 is designed for precise handling of small objects, comfort, and excellent grip in dry or light oily environments
- \* Practical choice for users who are looking for great dexterity and flexibility
- \*Fine-gauge knitted liner gives excellent touch sensitivity while PU coating gives secure grip

# **IDEAL APPLICATIONS**



- \* Automotive
- \* Electronics
- \* Logistics
- \* Light Assembly
- \* Small Parts Handling
- \* General Maintenance

#### COLOR



Black • Grey

#### SIZE



8/M • 9/L • 10/XL

# **PACKING**



1 pair per polybag, 144 pairs per carton

#### **STANDARDS**













### **GLOVE CARE**



Can be washed using warm water and mild soap. Rinse with cold water and allow to air dry. Glove should be stored away from direct sunlight and humidity.







ANTI-SKID

















HAND PROTECTION ENGINEERED. ACHIEVED.