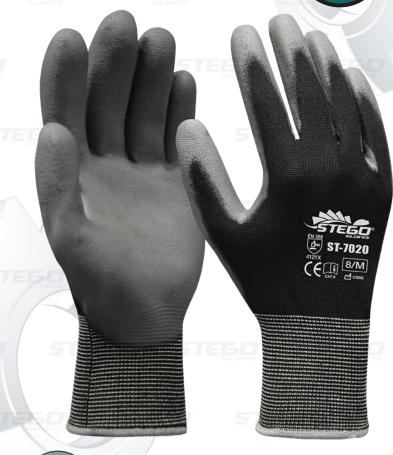

# OPTIMAX PALM GRIP ST-7020

# **DESCRIPTION**

- \* ST-7020 is designed for precise handling of small objects, comfort, and excellent grip in dry or light oily environments
- \* Practical choice for users who are looking for great dexterity and flexibility
- \*Fine-gauge knitted liner gives excellent touch sensitivity while PU coating gives secure grip

#### COLOR

Black • Grey

#### SIZE

8/M • 9/L • 10/XL