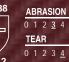

# OPTIFLEX ST-6035

## **DESCRIPTION**



- \*ST-6035 is a lightweight and low-lint glove designed for a wide range of handling and carrying applications
- \*Designed for optimum productivity, safety, delivers good overall mechanical performance for great protection and dexterity
- \*Nylon knitted liner delivers optimal tensioned inner surface for great fit and flexibility

# **IDEAL APPLICATIONS**



- \*Automotive
- \*Logistics
- \*Construction
- \*Landscaping
- \*Small Parts Handling
- \*General Maintenance

## COLOR



Purple • Grey

#### SIZE



8/M • 9/L • 10/XL

# **PACKING**



1 pair per polybag, 144 pairs per carton

#### **STANDARDS**













### **GLOVE CARE**



Can be washed using warm water and mild soap. Rinse with cold water and allow to air dry. Glove should be stored away from direct sunlight and humidity.























HAND PROTECTION ENGINEERED.

ACHIEVED.