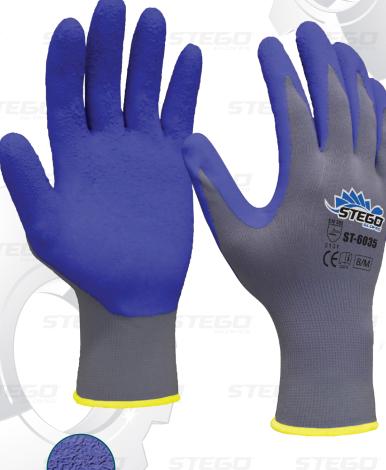

# OPTIFLEX ST-6035

## **DESCRIPTION**

- \*ST-6035 is a lightweight and low-lint glove designed for a wide range of handling and carrying applications
- \*Designed for optimum productivity, safety, delivers good overall mechanical performance for great protection and dexterity
- \*Nylon knitted liner delivers optimal tensioned inner surface for great fit and flexibility

## COLOR

Purple • Grey

#### SIZE

8/M • 9/L • 10/XL