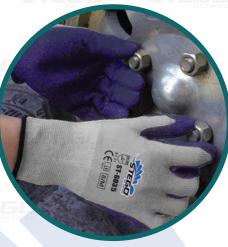

## **DESCRIPTION**

- \*ST-6035 is a lightweight and low-lint glove designed for a wide range of handling and carrying applications
- \*Designed for optimum productivity, safety, delivers good overall mechanical performance for great protection and dexterity
- \*Nylon knitted liner delivers optimal tensioned inner surface for great fit and flexibility

# **IDEAL APPLICATIONS**

- \*Automotive
- \*Logistics
- \*Construction
- \*Landscaping
- \*Small Parts Handling
- \*General Maintenance

## COLOR

Purple • Grey