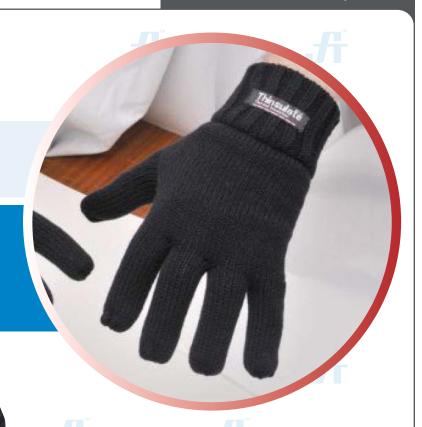

### WINTER KNIT GLOVES

Article No.: HG-3342

- Essential outdoor winter wear.
- The acrylic knit outer is hardwearing whilst soft inner thinsulate lining gives additional warmth and comfort.

**Cold Resistant** 

## **SPECIFICATIONS**

- · Made of 100% Acrylic, Knit
- Thinsulate Lining 40g
- · Elastic cuff
- Breathable and comfortable
- Sizes: One Size
- Color: Navy Blue & Black
- Packing: 1 pair/poly, 60 pairs/carton
- Origin: USA