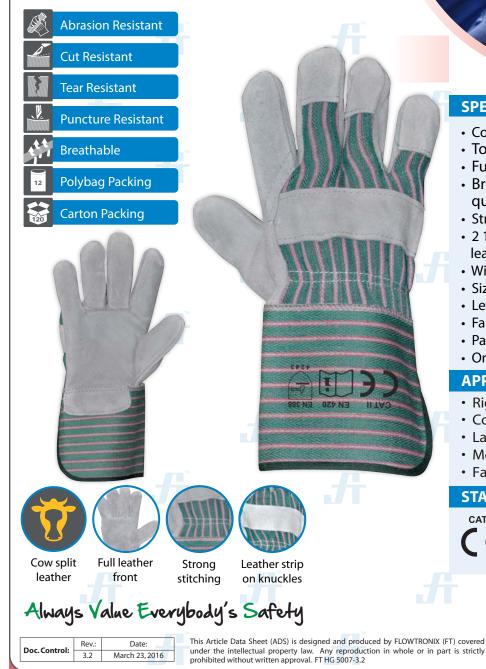

## HEAVY DUTY LEATHER GLOVES Article No.: HG-1113

Made of from Top Grade Cow Split Leather a good protection against rough objects, sparks, heat and other hazards from different working environment.

## **SPECIFICATIONS**

- Conforms to CE EN388 Cat II (Intermediate Risk)
- Top grade selected side split leather
- Full leather index finger
- Breathable cotton strip back with good quality leather back strip
- Strong stitching (7-8 stitches/inch)
- 2 1/2 heavy duty rubberized cuff with integral leather vein patch & reinfoced linning on wrist
- Wing thumb (reinforced)
- Size: 5 1/4 x 12 inches
- Leather Color: Natural grey
- Fabric Color: Green with tripes
- Packing: 12pair/poly, 120 pairs/carton
- Origin: China