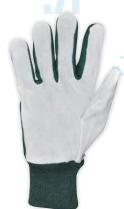

## **HEAVY DUTY LEATHER GLOVES**

Article No.: HG-1107

Made of A'Grade Selected Side Natural Split Leather a good potection against rough objects, sparks, heat and other different hazards from working environment.

#### **SPECIFICATIONS**

- Conforms to **CE EN388 Cat II** (Intermediate Risk)
- "A" grade selected sidenatural split leather
- 8 oz cotton drill backing
- · High quality leather in one piece palm
- 2 1/2 inches knitted cuff
- Strong stitching (7-8 stitches/inches
- Size: 5 1/4 x 10 1/2 inches
- Leather Color: Natural grey
- Fabric Color: Green
- Packing: 12pair/poly, 120 pairs/carton
- · Origin: China