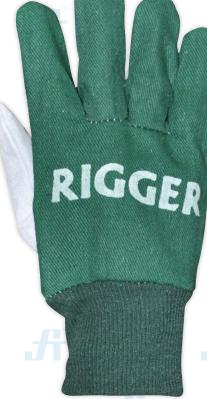

**RIGGER**<sup>™</sup>

**Abrasion Resistant** 

**Knitted Cuff** 

Breathable

Polybag Packing

Carton Packing

Elasticated knitted cuff

Breathable cotton back

#### **SPECIFICATIONS**

- Conforms to **CE EN388 Cat II** (Intermediate Risk)
- "A" grade selected sidenatural split leather
- 8 oz cotton drill backing
- · High quality leather in one piece palm
- 2 1/2 inches knitted cuff
- Strong stitching (7-8 stitches/inches
- Size: 5 1/4 x 10 1/2 inches
- Leather Color: Natural grey
- Fabric Color: Green
- Packing: 12pair/poly, 120 pairs/carton
- · Origin: China