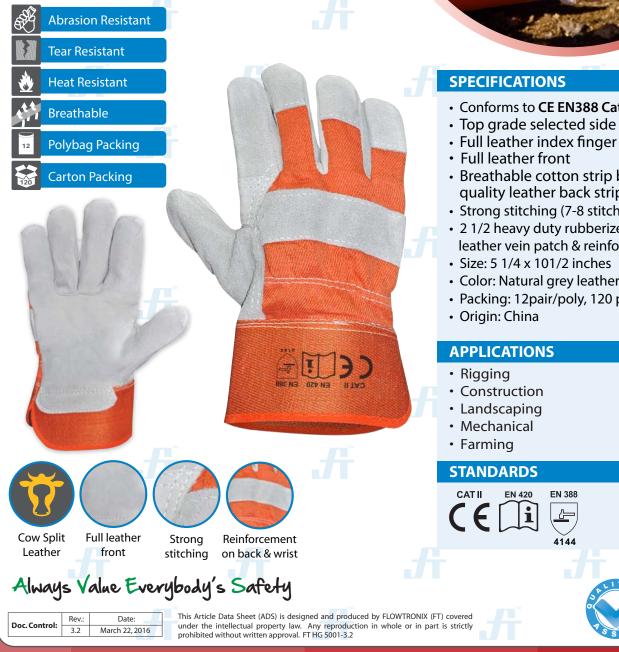

## **HEAVY DUTY LEATHER GLOVES** Article No.: HG-1101SP

Made from Top Grade selected Cow Split Leather that provides excellent protection against rough objects, sparks, heat and other hazards from different working environment.

- Conforms to CE EN388 Cat II (Intermediate Risk)
- Top grade selected side split leather
- Breathable cotton strip back with good quality leather back strip
- Strong stitching (7-8 stitches/inch)
- 2 1/2 heavy duty rubberized cuff with integral leather vein patch & reinfoced linning on wrist
- Color: Natural grey leather & orange fabric
- Packing: 12pair/poly, 120 pairs/carton