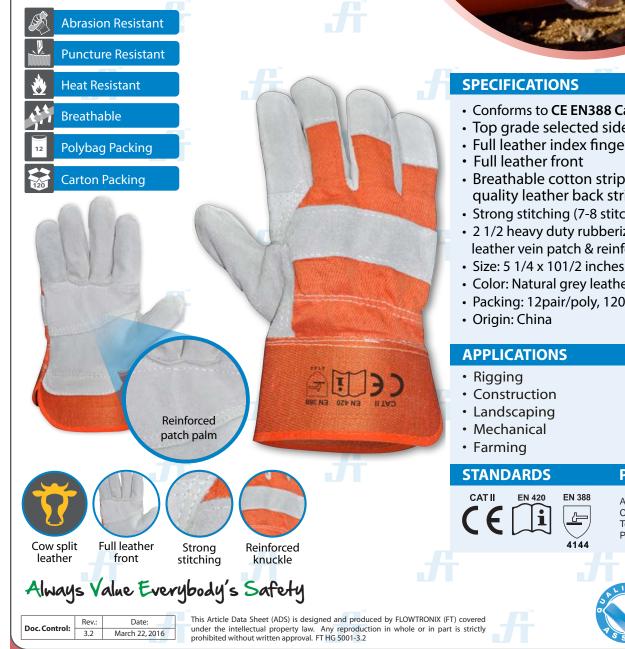

## **HEAVY DUTY LEATHER GLOVES** Article No.: HG-1101

Made from Top Grade selected Cow Split Leather that provides excellent protection against rough objects, sparks, heat and other hazards from different working environment.

- Conforms to CE EN388 Cat II (Intermediate Risk)
- Top grade selected side split leather
- Full leather index finger
- Breathable cotton strip back with good quality leather back strip
- Strong stitching (7-8 stitches/inch)
- 2 1/2 heavy duty rubberized cuff with integral leather vein patch & reinfoced linning on wrist
- Color: Natural grey leather & orange fabric
- Packing: 12pair/poly, 120 pairs/carton